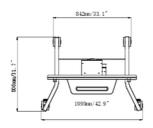

# 02 DIMENSIONS / WEIGHT

| Product dimensions W x H x D | 1090 x 1815 x 806mm |
|------------------------------|---------------------|
| Box dimensions W x H x D     | 1100 x 270 x 620mm  |
| Weight (without box)         | 41.8kg              |
| Weight (with box)            | 45.7kg              |
| EAN code                     | 4948570033102       |