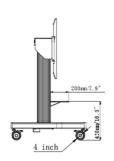

The 4-inch muting castor omni directional wheels make it easy and save to move the car around. The integrated screen bracket containing most VESA patterns, making it suitable for almost every display. Max supported display size is 86", max weight is 100kg. The laptop shelf can be installed on the height adjustable part of the column and conveniently moves up and down as required.

### **TECHNICAL SPECIFICATION**

| Number of screens   | 1                                                                                              |
|---------------------|------------------------------------------------------------------------------------------------|
| Screen size         | 43" - 65"                                                                                      |
| Height adjustment   | 500mm, Centre of the screen is 991 - 1491mm                                                    |
| Max weight capacity | 100kg / monitor                                                                                |
| VESA minimum        | 300 x 200mm                                                                                    |
| VESA maximum        | 800 x 600mm                                                                                    |
| Extra               | Laptop shelf, "pull & release" mounting brackets, 4-inch muting castor omni directional wheels |