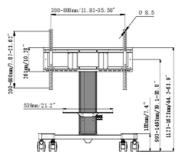

### **TECHNICAL SPECIFICATION**

| Number of screens   | 1                                                                                              |
|---------------------|------------------------------------------------------------------------------------------------|
| Screen size         | 43" - 65"                                                                                      |
| Height adjustment   | 500mm, Centre of the screen is 991 - 1491mm                                                    |
| Max weight capacity | 100kg / monitor                                                                                |
| VESA minimum        | 300 x 200mm                                                                                    |
| VESA maximum        | 800 x 600mm                                                                                    |
| Extra               | Laptop shelf, "pull & release" mounting brackets, 4-inch muting castor omni directional wheels |

# 02 DIMENSIONS / WEIGHT

| Product dimensions W x H x D | 1090 x 1815 x 806mm |
|------------------------------|---------------------|
| Box dimensions W x H x D     | 1100 x 270 x 620mm  |
| Weight (without box)         | 41.8kg              |
| Weight (with box)            | 45.7kg              |
| EAN code                     | 4948570033102       |