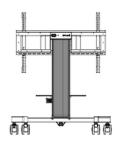

# Single column electric floor lift on wheels with easy mount brackets and laptop shelf

An anti-collision, motorized trolley for Touchscreens up to VESA 800x600mm. This product is unique because of its screen size and easy mount with "pull & release" brackets. This mobile stand with electrical height adjustment provides a silent height adjustment.

The 4-inch muting castor omni directional wheels make it easy and save to move the car around. The integrated screen bracket containing most VESA patterns, making it suitable for almost every display. Max supported display size is 86", max weight is 100kg. The laptop shelf can be installed on the height adjustable part of the column and conveniently moves up and down as required.