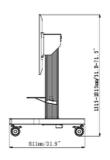

# 02 DIMENSIONS / WEIGHT

| Product dimensions W x H x D | 1090 x 1815 x 806mm |
|------------------------------|---------------------|
| Box dimensions W x H x D     | 1100 x 270 x 620mm  |
| Weight (without box)         | 41.8kg              |
| Weight (with box)            | 45.7kg              |
| EAN code                     | 4948570033102       |