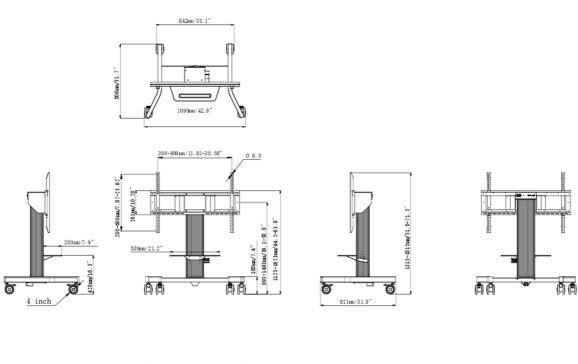

# 02 DIMENSIONS / WEIGHT

| Product dimensions W x H x D | 1090 x 1815 x 806mm |
|------------------------------|---------------------|
| Box dimensions W x H x D     | 1100 x 270 x 620mm  |
| Weight (without box)         | 41.8kg              |
| Weight (with box)            | 45.7kg              |
| EAN code                     | 4948570033102       |