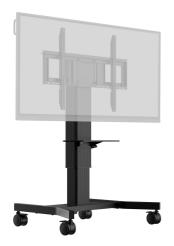

# Single column electric floor lift on wheels with easy mount brackets and laptop shelf

An anti-collision, motorized trolley for Touchscreens up to VESA 800x600mm. This product is unique because of its screen size and easy mount with "pull & release" brackets. This mobile stand with electrical height adjustment provides a silent height adjustment.

The 4-inch muting castor omni directional wheels make it easy and save to move the car around. The integrated screen bracket containing most VESA patterns, making it suitable for almost every display. Max supported display size is 86", max weight is 100kg. The laptop shelf can be installed on the height adjustable part of the column and conveniently moves up and down as required.