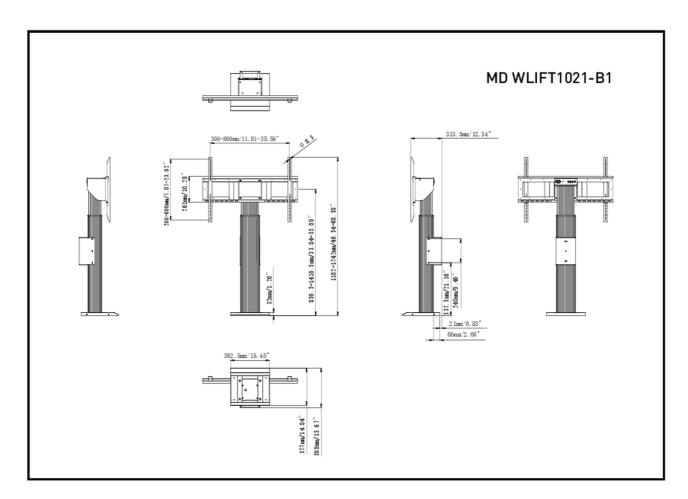

## 01 TECHNICAL SPECIFICATION

**Height adjustment** 560mm, Centre of the screen is 859,5 - 1419,5mm

Max weight capacity 100kg / monitor

VESA maximum 800 x 600mm

## 02 DIMENSIONS / WEIGHT

| Product dimensions W x H x D | 1090 x 1315 x 806mm |
|------------------------------|---------------------|
| Box dimensions W x H x D     | 1100 x 270 x 620mm  |
| Weight (without box)         | 41.8kg              |
| Weight (with box)            | 45.7kg              |
| EAN code                     | 4948570033096       |