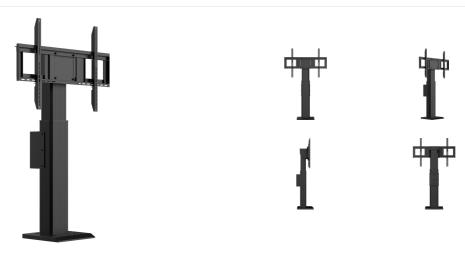

## Single column electric floor lift for monitors up to 86"

This fixed on-floor and wall single-column electric lift stand is a perfect solution for 55"-86" displays. It's suitable with screens up to VESA 800x600mm and up to 100kg. Equipped with an easy mount, based on "pull and release" brackets and a wired remote, it is a perfect solution for displays placed in classrooms or conference rooms.

This column is a perfect match for the iiyama TE02, TE04 and TE12 SERIES iLFDs allowing users to control the height from the screen itself. With the option to save 2 height level pre-sets, different users can quickly adjust the screen position to their needs. The 4-inch muting castor omni directional wheels make it easy and save to move the car around.