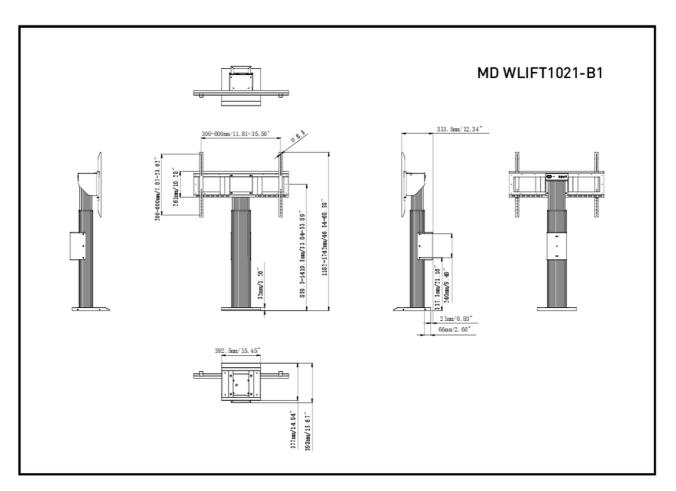

## 01 TECHNICAL SPECIFICATION

**Height adjustment** 560mm, Centre of the screen is 859,5 - 1419,5mm

Max weight capacity 100kg / monitor

VESA maximum 800 x 600mm

## 02 DIMENSIONS / WEIGHT

| Product dimensions W x H x D | 1090 x 1315 x 806mm |
|------------------------------|---------------------|
| Box dimensions W x H x D     | 1100 x 270 x 620mm  |
| Weight (without box)         | 41.8kg              |
| Weight (with box)            | 45.7kg              |
| EAN code                     | 4948570033096       |