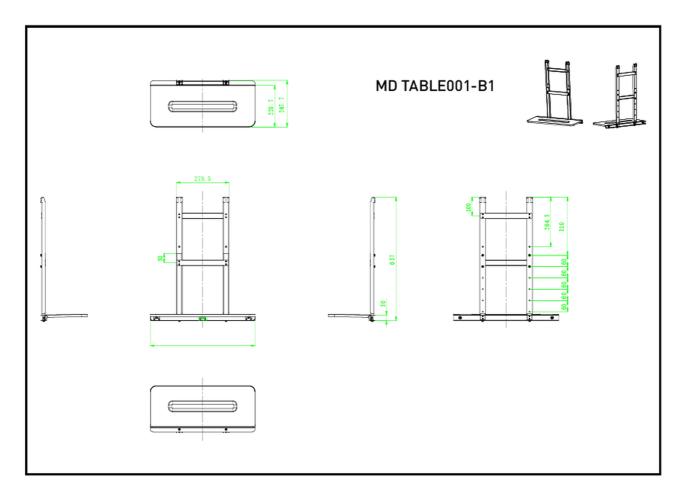

## 01 TECHNICAL SPECIFICATION

Max weight capacity

10kg / monitor

4948570033119

03 RELATED INFORMATION

**Related products** 

MD WLIFT1021-B1

All trademarks and registered trademarks acknowledged. E & O E. Specification subject to change without notice. All LCD's comply with ISO-9241-307:2008 in connection with pixel defects.