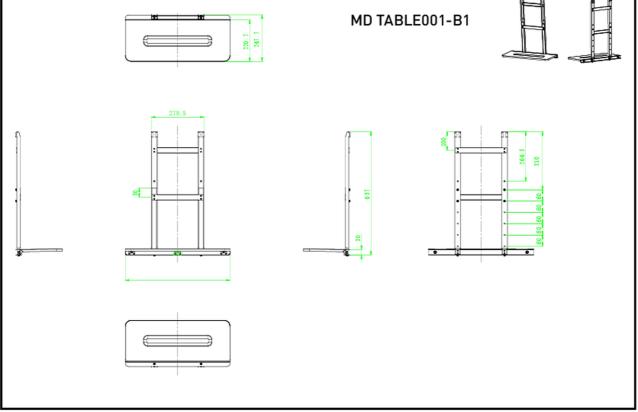

## 01 TECHNICAL SPECIFICATION

Max weight capacity

10kg / monitor

4948570033119

03 RELATED INFORMATION

**Related products** 

MD WLIFT1021-B1

All trademarks and registered trademarks acknowledged. E & O E. Specification subject to change without notice. All LCD's comply with ISO-9241-307:2008 in connection with pixel defects.