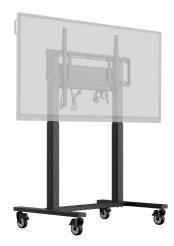

## Double column electric floor lift on wheels

An anti-collision electric trolley for large format displays up to VESA 800x600mm. This product is unique because of its screen flexibility and installation ease, within just five steps the product is installed and ready for use in any meeting area.

This mobile stand with electrical 500mm height adjustment provides a continuous and silent adjustment, controlled directly from a compatible iiyama TE SERIES display or with the attached control pad. The 4-inch muting castor omni directional wheels make it easy and save to move the car around. The integrated screen bracket supports most VESA patterns, making this floor lift suitable for every display up to 86" with a max. weight of 80kg.