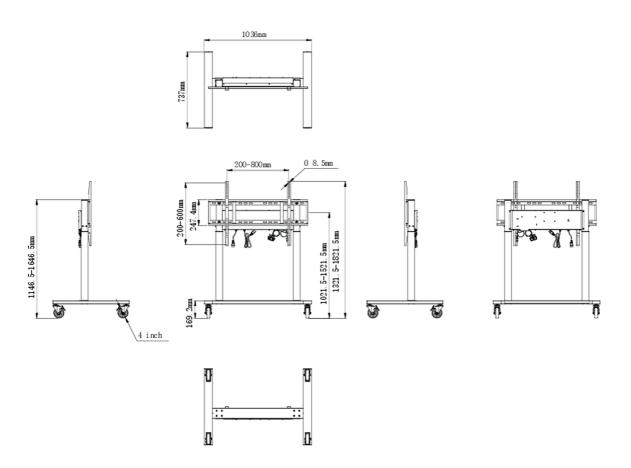

## 01 TECHNICAL SPECIFICATION

| Height adjustment   | 500mm, Centre of the screen is 1021.5 - 1521.5mm                                          |
|---------------------|-------------------------------------------------------------------------------------------|
| Max weight capacity | 80kg / monitor                                                                            |
| VESA maximum        | 800 x 600mm                                                                               |
| Extra               | cable clips, customized cables (USB cable, remote controller, two power extension cables) |

## 02 DIMENSIONS / WEIGHT

| Product dimensions W x H x D | 1036 x 1298 to 1798 x 737mm |
|------------------------------|-----------------------------|
| Box dimensions W x H x D     | 1123 x 1123 x 132mm         |
| Weight (without box)         | 32.4kg                      |
| Weight (with box)            | 37.1kg                      |
| EAN code                     | 4948570033126               |