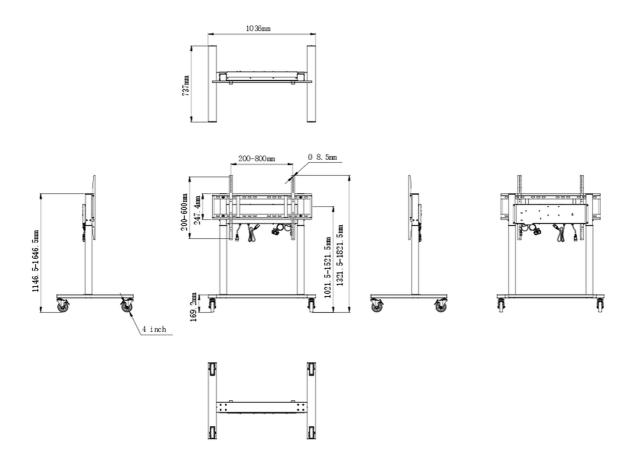

## 01 TECHNICAL SPECIFICATION

| Height adjustment   | 500mm, Centre of the screen is 1021.5 - 1521.5mm                                          |
|---------------------|-------------------------------------------------------------------------------------------|
| Max weight capacity | 80kg / monitor                                                                            |
| VESA maximum        | 800 x 600mm                                                                               |
| Extra               | cable clips, customized cables (USB cable, remote controller, two power extension cables) |

## 02 DIMENSIONS / WEIGHT

| Product dimensions W x H x D | 1036 x 1298 to 1798 x 737mm |
|------------------------------|-----------------------------|
| Box dimensions W x H x D     | 1123 x 1123 x 132mm         |
| Weight (without box)         | 32.4kg                      |
| Weight (with box)            | 37.1kg                      |
| EAN code                     | 4948570033126               |