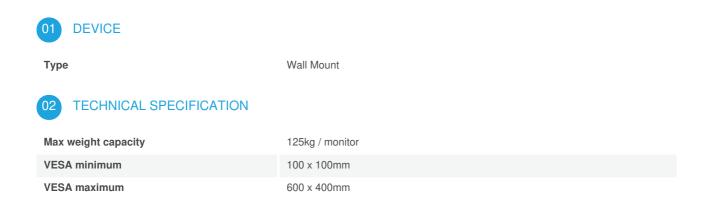

### Universal wall mount, up to VESA 600x400mm, max. 125kg

With the easy and quick fixation system, this wall mount guarantees safe usage in environments like schools and other public utility buildings.