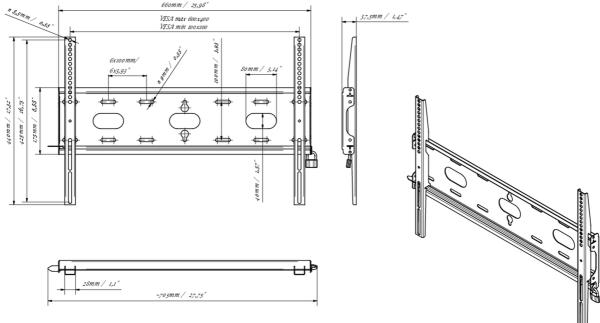

#### 03 DIMENSIONS / WEIGHT

| Product dimensions W x H x D | 660 x 440 x 37.5mm |
|------------------------------|--------------------|
| Box dimensions W x H x D     | 690 x 220 x 40mm   |
| Weight (without box)         | 2.3kg              |
| Weight (with box)            | 3kg                |
| EAN code                     | 5902841107106      |