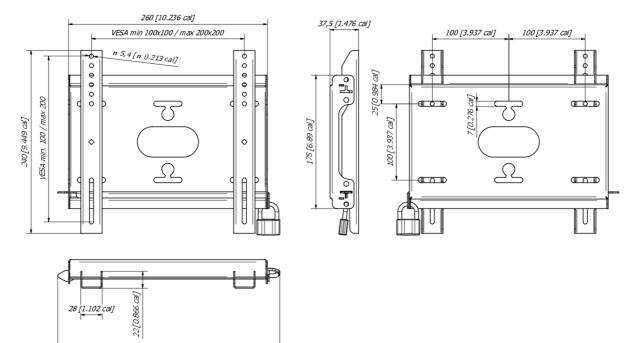

#### 02 TECHNICAL SPECIFICATION

| Max weight capacity | 50kg / monitor |
|---------------------|----------------|
| VESA minimum        | 100 x 100mm    |
| VESA maximum        | 200 x 200mm    |

# MD-WM2020

Product dimensions W x H x D Weight (without box)

EAN code

240 x 37,5 x %3mm 1.1kg

4948570033300