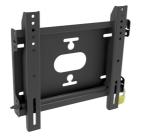

## Universal wall mount, up to VESA 200x200mm, max. 50kg

With the easy and quick fixation system, this wall mount guarantees safe usage in environments like schools and other public utility buildings.

Wall Mount

#### 02 TECHNICAL SPECIFICATION

| Max weight capacity | 50kg / monitor |
|---------------------|----------------|
| VESA minimum        | 100 x 100mm    |
| VESA maximum        | 200 x 200mm    |