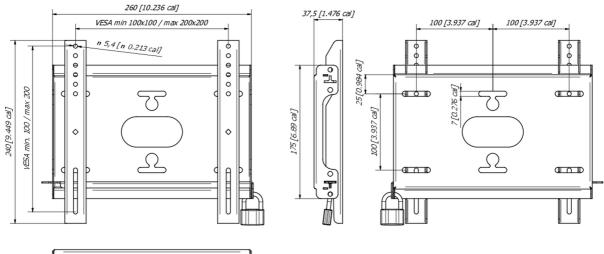

#### 02 TECHNICAL SPECIFICATION

| Max weight capacity | 50kg / monitor |
|---------------------|----------------|
| VESA minimum        | 100 x 100mm    |
| VESA maximum        | 200 x 200mm    |

# MD-WM2020

Product dimensions W x H x D Weight (without box)

EAN code

240 x 37,5 x %3mm 1.1kg

4948570033300

## MD-WM2020

All trademarks and registered trademarks acknowledged. E & O E. Specification subject to change without notice. All LCD's comply with ISO-9241-307:2008 in connection with pixel defects.

290,5 [11.437 cal]