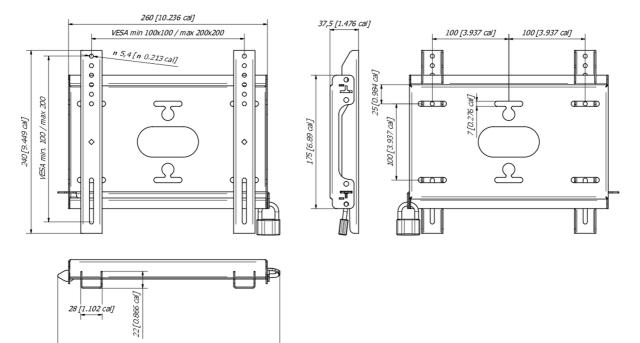

#### 02 TECHNICAL SPECIFICATION

| Max weight capacity | 50kg / monitor |
|---------------------|----------------|
| VESA minimum        | 100 x 100mm    |
| VESA maximum        | 200 x 200mm    |

# MD-WM2020

Product dimensions W x H x D

Weight (without box)

EAN code

240 x 37,5 x %3mm 1.1kg

4948570033300