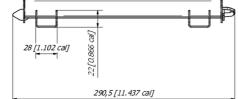

# MD-WM2020

Product dimensions W x H x D

Weight (without box)

EAN code

240 x 37,5 x %3mm 1.1kg

4948570033300

## MD-WM2020

All trademarks and registered trademarks acknowledged. E & O E. Specification subject to change without notice. All LCD's comply with ISO-9241-307:2008 in connection with pixel defects.

290,5 [11.437 cal]