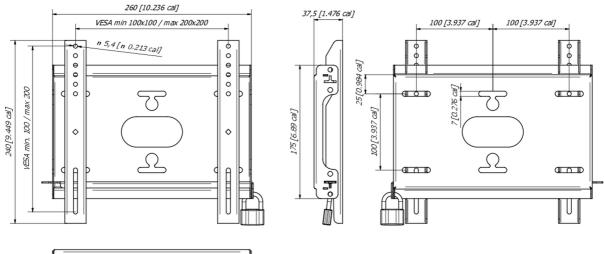

#### 02 TECHNICAL SPECIFICATION

| Max weight capacity | 50kg / monitor |
|---------------------|----------------|
| VESA minimum        | 100 x 100mm    |
| VESA maximum        | 200 x 200mm    |

# MD-WM2020

Product dimensions W x H x D

Weight (without box)

EAN code

240 x 37,5 x %3mm 1.1kg

4948570033300

## MD-WM2020

All trademarks and registered trademarks acknowledged. E & O E. Specification subject to change without notice. All LCD's comply with ISO-9241-307:2008 in connection with pixel defects.

290,5 [11.437 cal]