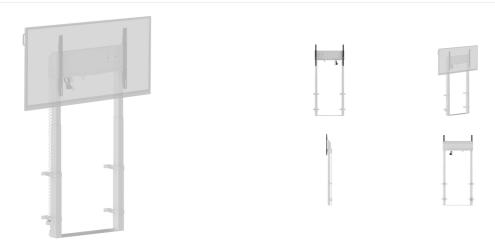

## Single column electric floor lift for monitors up to 98"

This fixed on-floor and wall single-column electric lift stand is a perfect solution for 55"-98" displays. It's suitable with screens up to VESA 800x600mm and up to 120kg. Equipped with an easy mount, based on "pull and release" brackets and a wired remote, it is a perfect solution for displays placed in classrooms or conference rooms.

This column is a perfect match for the iiyama TE12, TE14 and TE18 SERIES iLFDs allowing users to control the height from the screen itself. With the option to save 2 height level pre-sets, different users can quickly adjust the screen position to their needs. The 4-inch muting castor omni directional wheels make it easy and save to move the car around.

## TECHNICAL SPECIFICATION

| Туре                | White, 1.8m                                                                                                                            |
|---------------------|----------------------------------------------------------------------------------------------------------------------------------------|
| Number of screens   | 1                                                                                                                                      |
| Screen size         | 55" - 105"                                                                                                                             |
| Height adjustment   | 950mm, Centre of the screen is 812 - 1762mm                                                                                            |
| Max weight capacity | 120kg / monitor                                                                                                                        |
| VESA maximum        | 800 x 600mm                                                                                                                            |
| Extra               | For screens up to 98" (105" needs additional mounting kit - MD-ADAP001), cable management, customized cables (Power, USB, Control pad) |