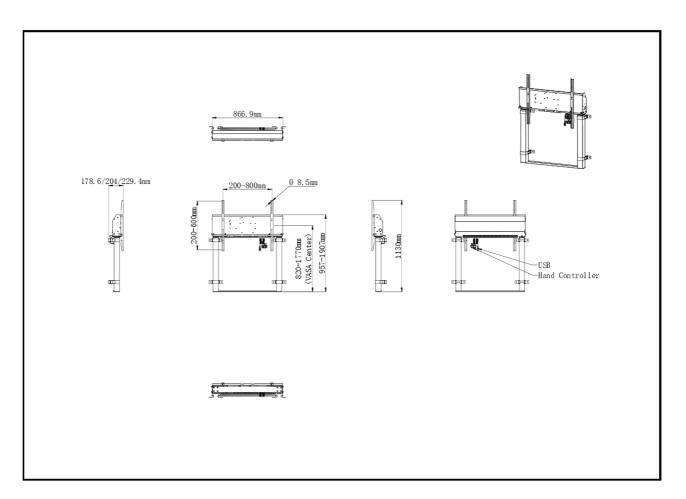

## TECHNICAL SPECIFICATION

| Туре                | White, 1.8m                                                                                                                            |
|---------------------|----------------------------------------------------------------------------------------------------------------------------------------|
| Number of screens   | 1                                                                                                                                      |
| Screen size         | 55" - 105"                                                                                                                             |
| Height adjustment   | 950mm, Centre of the screen is 812 - 1762mm                                                                                            |
| Max weight capacity | 120kg / monitor                                                                                                                        |
| VESA maximum        | 800 x 600mm                                                                                                                            |
| Extra               | For screens up to 98" (105" needs additional mounting kit - MD-ADAP001), cable management, customized cables (Power, USB, Control pad) |

## 02 DIMENSIONS / WEIGHT

| Product dimensions W x H x D | 886.9 x 1770 x 178.6229.4mm |
|------------------------------|-----------------------------|
| Box dimensions W x H x D     | 1132 x 182 x 754mm          |
| Weight (without box)         | 35.4kg                      |
| Weight (with box)            | 38kg                        |
| EAN code                     | 4948570033263               |