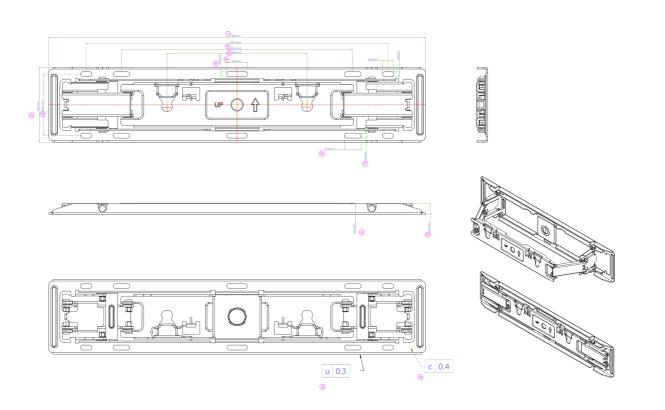

## 03 DIMENSIONS / WEIGHT

| Product dimensions W x H x D | 484 x 96.2 x 14.5mm |
|------------------------------|---------------------|
| Box dimensions W x H x D     | 636 x 195 x 247mm   |
| Weight (without box)         | 1.2kg               |
| Weight (with box)            | 1.6kg               |
| EAN code                     | 4948570033324       |