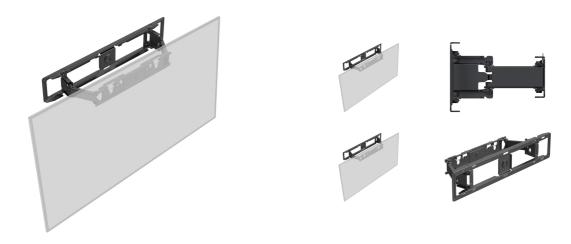

## Zero gap mounting bracket kit for the iiyama LH60 SIGNAGE SERIES (55" & 65")

With the easy and quick fixation system, this wall mount guarantees safe usage in environments like schools and other public utility buildings. The bracket can be used to install the display in landscape or portrait orientation.

This solution is compatible for the following iiyama models: ProLite <u>LH5560UHS-B1AG</u>, <u>LH6560UHS-B1AG</u>

Type Zero Gap Wall Mount, Landscape & Portrait installation

| Colour              | black          |
|---------------------|----------------|
| Number of screens   | 1              |
| Screen size         | 55" - 65"      |
| Max weight capacity | 30kg / monitor |