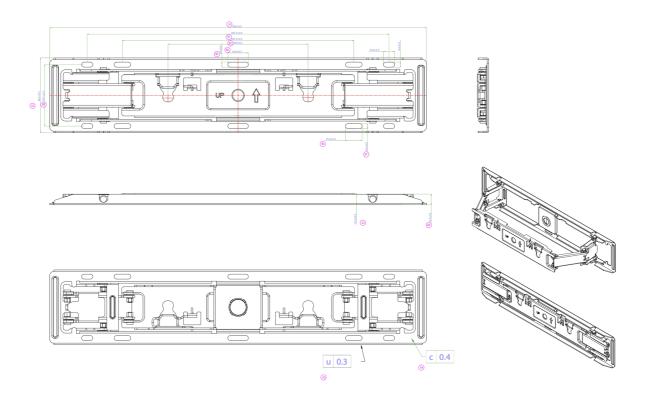

## 03 DIMENSIONS / WEIGHT

| Product dimensions W x H x D | 484 x 96.2 x 14.5mm |
|------------------------------|---------------------|
| Box dimensions W x H x D     | 636 x 195 x 247mm   |
| Weight (without box)         | 1.2kg               |
| Weight (with box)            | 1.6kg               |
| EAN code                     | 4948570033324       |