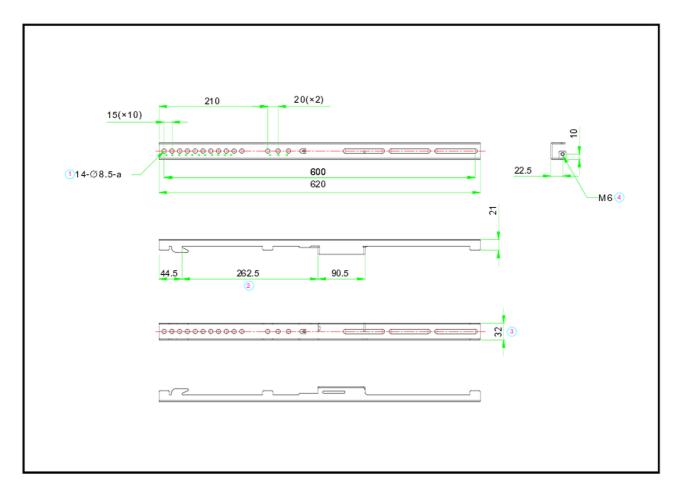

## 01 DIMENSIONS / WEIGHT

| Product dimensions W x H x D | 1540 x 25 x 25mm |
|------------------------------|------------------|
| Box dimensions W x H x D     | 1590 x 50 x 25mm |
| Weight (without box)         | 4.5kg            |
| Weight (with box)            | 4.9kg            |
| EAN code                     | 4948570033317    |