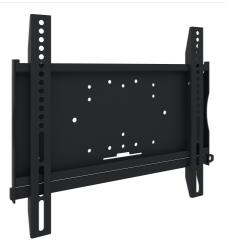

## Universal wall mount, max 438x400mm. 125kg

All universal wall mounts are VESA compatible. Besides wall mounting, all our wall mounts can be used for ceiling mounting in combination with a tube set and for floor mounting (using coupling bolts) together with a stand. The mounts include fastening material to secure the mount to the display. Furthermore they include a safety bar or fixation, offering you protection from theft; a padlock is to be added separately.