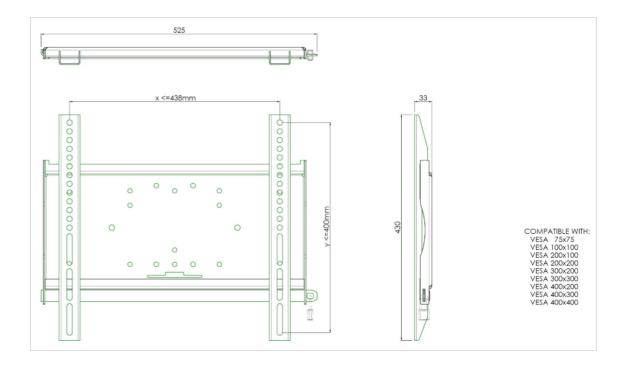

## Universal wall mount, max 438x400mm. 125kg

All universal wall mounts are VESA compatible. Besides wall mounting, all our wall mounts can be used for ceiling mounting in combination with a tube set and for floor mounting (using coupling bolts) together with a stand. The mounts include fastening material to secure the mount to the display. Furthermore they include a safety bar or fixation, offering you protection from theft; a padlock is to be added separately.