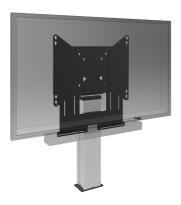

## Universal soundbar bracket for floor lifts and wall mounts

Upgrade the audio of your ijyama floor lift/ wall mounted large format display with this universal soundbar bracket and enjoy a better sound. The soundbar bracket allows you to install and use a soundbar below the display on our (height-adjustable) floor lifts and wall mounts. The soundbar bracket is mounted in between the back plate and the display using the display's lower VESA mounting bolts.

The bracket has a VESA width of 400/600. Max. distance between center lower VESA mounting holes and center soundbar mounting holes is 515mm. The bracket can be used in combination with an adapter set for displays with a larger VESA mounting pattern. Works with most soundbars.