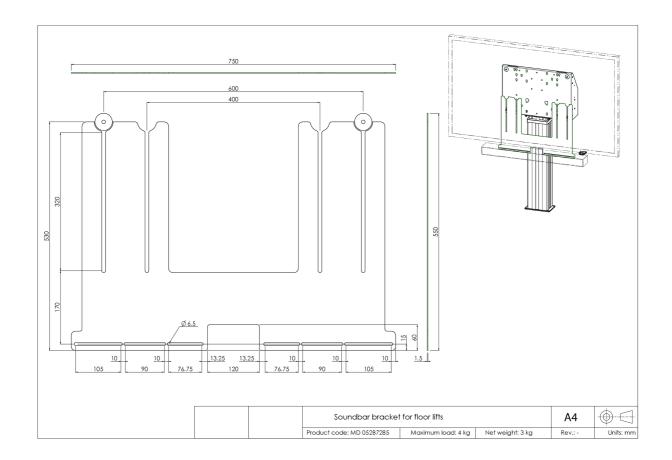

## **TECHNICAL SPECIFICATION**

| Туре                | Floor lift accessory |
|---------------------|----------------------|
| Number of screens   | 1                    |
| Screen size         | 32" - 86"            |
| Max weight capacity | 4kg / monitor        |

## 02 DIMENSIONS / WEIGHT

| Product dimensions W x H x D | 750 x 530 x 1.5mm |
|------------------------------|-------------------|
| Weight (without box)         | 4kg               |
| Weight (with box)            | 5kg               |
| EAN code                     | 4948570032297     |