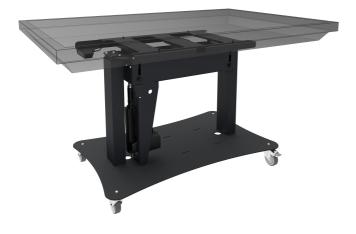

## Tip & Touch stand on wheels (electrical tip function) max. 65 inch, 60 kg

Specifically developed for touch screens which can be used in the face-up (table) position. This wheeled stand has electrical height adjustment from 660-1320 mm (table height). The Tip & Touch stand is equipped with an electrical tip function. Furthermore the head of the stand contains a fixed bracket with most VESA-patterns integrated. Screens up to 60 kg can be attached. Please note: Check if your display/flat screen is suitable for horizontal use.