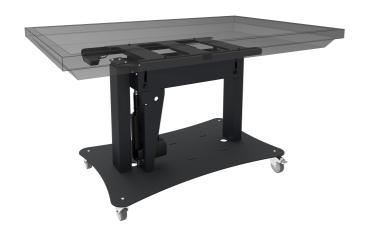

## Tip & Touch stand on wheels (electrical tip function) max. 65 inch, 60 kg

Specifically developed for touch screens which can be used in the face-up (table) position. This wheeled stand has electrical height adjustment from 660-1320 mm (table height). The Tip & Touch stand is equipped with an electrical tip function. Furthermore the head of the stand contains a fixed bracket with most VESA-patterns integrated. Screens up to 60 kg can be attached. Please note: Check if your display/flat screen is suitable for horizontal use.