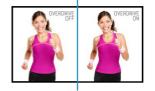

### OverDrive ON / OFF

When very fast graphics are displayed your monitor can sometimes get blurry. Turning on the OverDrive feature will eliminate that.