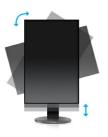

### HAS + Pivot

With a height adjustable stand you will create an ergonomic work posture and position that meets all health and safety requirements. This will not only prevent any health issues but will also increase your productivity. The pivot function allows the screen to rotate from landscape to portrait orientation. This functionality can be useful if the application requires more height than width.

# Display position adjustmentsheight, pivot (rotation), swivel, tiltHeight adjustment130mmRotation (PIVOT function)90°Swivel stand320°; 160° left; 160° rightTilt angle22° up; 5° downVESA mounting100 x 100mm