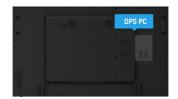

### 55" large format display, 24/7 operation and OPS PC slot

The professional appearance of the ProLite LH5581S incorporates a slim design featuring a sleek bezel. Featuring IPS panel technology this elegant display ensures exceptional colour accuracy and vivid, life-like quality from all angles. The LED-backlit technology guarantees low power consumption and reliable long-term operation. Built in expansion slot supports the Open Pluggable Specification (OPS) standard; it simplifies the installation of a plug-in PC for digital signage applications. Landscape and Portrait friendly, ProLite LH5581S is designed for a continuous operation. Perfect for true impact in Digital Signage and an ideal solution for a video wall set-up.

**IPS** 

IPS displays are best known for wide viewing angles and natural, highly accurate colours. They are especially suited for colour-critical applications.

**OPS PC SLOT** 

Built-in expansion slot supports the Open Pluggable Specification (OPS) standard; it simplifies the installation of a plug-in PC for digital signage applications.