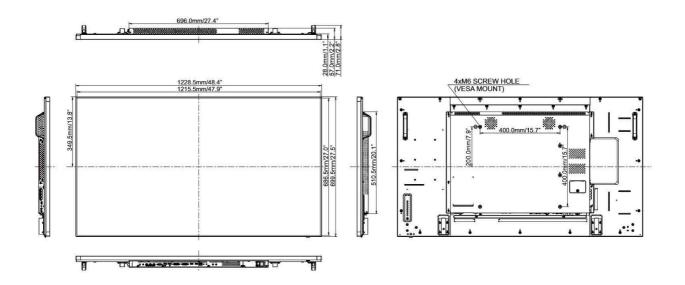

## 09 DIMENSIONS / WEIGHT

| Product dimensions W x H x D | 1228.5 x 699.5 x 71.0mm |
|------------------------------|-------------------------|
| Weight (without box)         | 24.7kg                  |

DDC2B, Mac OSX Plug&Play

| Orientation    | landscape, portrait |
|----------------|---------------------|
| Fanless design | yes                 |
| VESA mounting  | 400 x 400mm         |