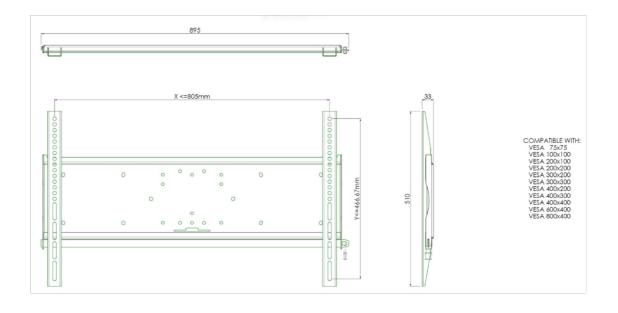

## Universal wall mount, max 805x466mm. 125kg

All universal wall mounts are VESA compatible. Besides wall mounting, our wall mounts can be used for ceiling mounting in combination with a tube set, and directly fastened to the stands thanks to its 170 x 140 mm mounting pattern. The mounts include fastening material to secure the mount to the display. Furthermore they include a safety bar or fixation, offering you protection from theft; a padlock is to be added separately.

VESA minimum 75 x 75mm

VESA maximum 800 x 400mm

All trademarks and registered trademarks acknowledged. E & O E. Specification subject to change without notice. All LCD's comply with ISO-9241-307:2008 in connection with pixel defects.