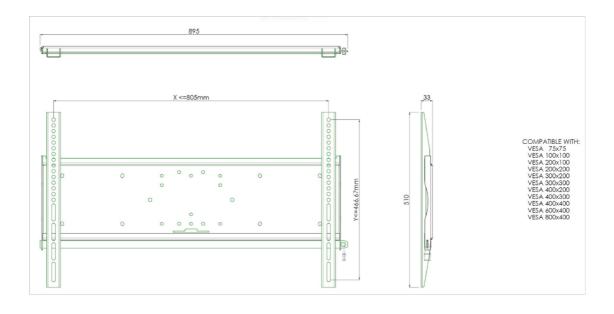

## Universal wall mount, max 805x466mm. 125kg

All universal wall mounts are VESA compatible. Besides wall mounting, our wall mounts can be used for ceiling mounting in combination with a tube set, and directly fastened to the stands thanks to its 170 x 140 mm mounting pattern. The mounts include fastening material to secure the mount to the display. Furthermore they include a safety bar or fixation, offering you protection from theft; a padlock is to be added separately.

VESA minimum

**VESA** maximum

75 x 75mm 800 x 400mm

All trademarks and registered trademarks acknowledged. E & O E. Specification subject to change without notice. All LCD's comply with ISO-9241-307:2008 in connection with pixel defects.