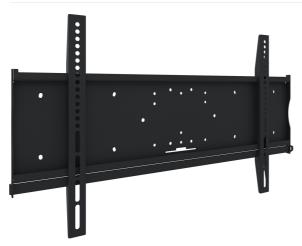

## Universal wall mount, max 805x466mm. 125kg

All universal wall mounts are VESA compatible. Besides wall mounting, our wall mounts can be used for ceiling mounting in combination with a tube set, and directly fastened to the stands thanks to its 170 x 140 mm mounting pattern. The mounts include fastening material to secure the mount to the display. Furthermore they include a safety bar or fixation, offering you protection from theft; a padlock is to be added separately.