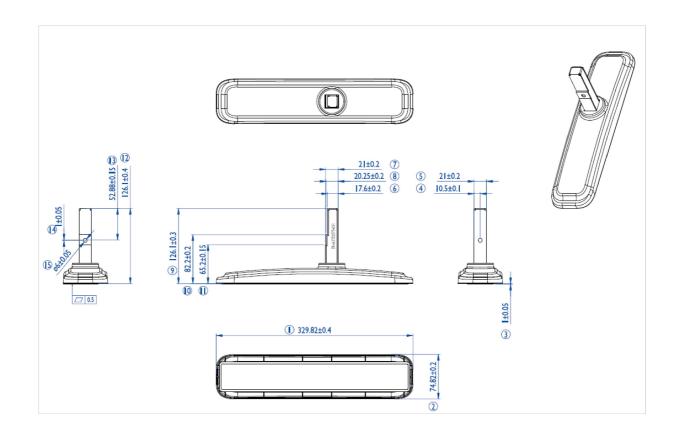

Type Number of screens Screen size Desk stand 1 43" - 55"

02 DIMENSIONS / WEIGHT

EAN code

4948570031856

All trademarks and registered trademarks acknowledged. E & O E. Specification subject to change without notice. All LCD's comply with ISO-9241-307:2008 in connection with pixel defects.