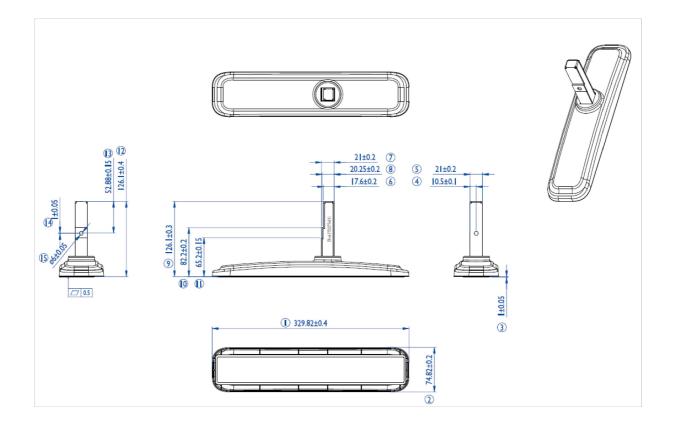

Type Number of screens Screen size Desk stand 1 43" - 55"

02 DIMENSIONS / WEIGHT

EAN code

4948570031856

All trademarks and registered trademarks acknowledged. E & O E. Specification subject to change without notice. All LCD's comply with ISO-9241-307:2008 in connection with pixel defects.