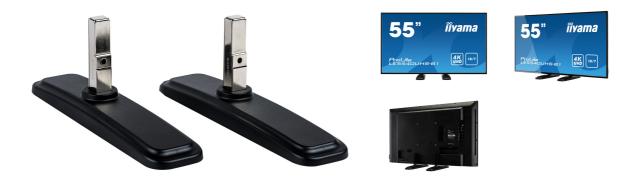

## iiyama desk stands for LFD's up to 55"

Stylish solution for the iiyama large format displays. Easy mounting system for easy installation and stable mounting.

Suitable for the <u>ProLite LE4340S-B1</u>, <u>LE4840S-B1</u>, LE5540S-B1, LH4281S-B1, LH4981S-B1, LH5581S-B1, <u>LH4282SB-B1</u>, <u>LH4982SB-B1</u>, <u>LE5840UHS-B1</u>, <u>LE5540UHS-B1</u>, <u>LE5540UHS-B1}, LE5540UHS-B1</u>, <u>LE5540UHS-B1}, LE5540UHS-B1</u>, <u>LE5540UHS-B1}, LE5540UHS-B1}, LE5540Z, LE55</u>

Type Number of screens Screen size Desk stand 1 43" - 55"

02 DIMENSIONS / WEIGHT

EAN code

4948570031856

All trademarks and registered trademarks acknowledged. E & O E. Specification subject to change without notice. All LCD's comply with ISO-9241-307:2008 in connection with pixel defects.