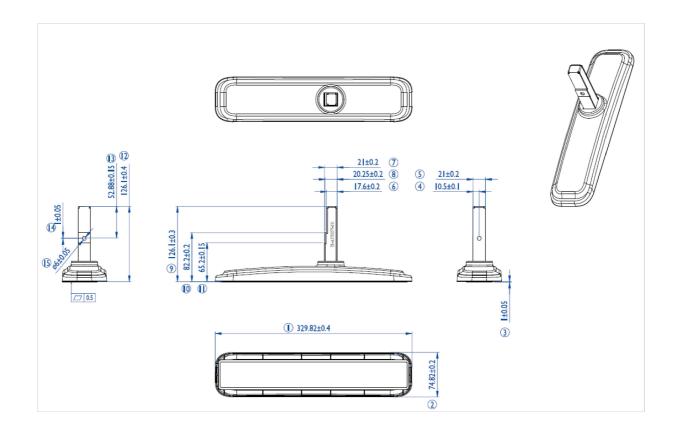

## 02 DIMENSIONS / WEIGHT

**EAN code** 4948570031856

All trademarks and registered trademarks acknowledged. E & O E. Specification subject to change without notice. All LCD's comply with ISO-9241-307:2008 in connection with pixel defects.