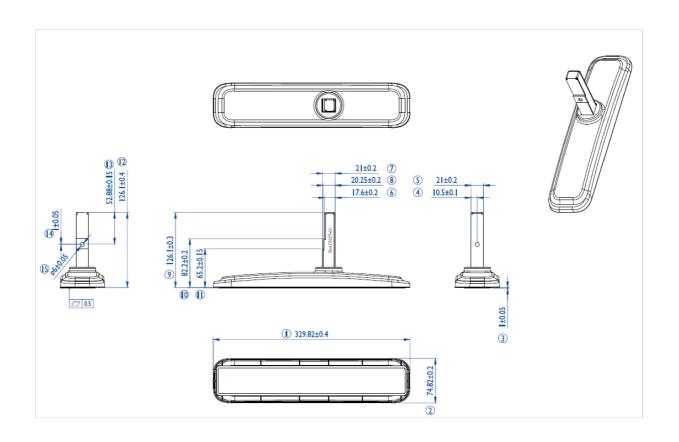

## 02 DIMENSIONS / WEIGHT

**EAN code** 4948570031856

All trademarks and registered trademarks acknowledged. E & O E. Specification subject to change without notice. All LCD's comply with ISO-9241-307:2008 in connection with pixel defects.