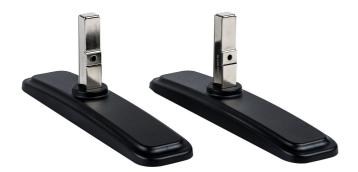

## iiyama desk stands for LFD's up to 55"

Stylish solution for the iiyama large format displays. Easy mounting system for easy installation and stable mounting.

Suitable for the <u>ProLite LE4340S-B1</u>, <u>LE4840S-B1</u>, <u>LE5540S-B1</u>, <u>LH4281S-B1</u>, <u>LH4981S-B1</u>, <u>LH4982SB-B1</u>, <u>LH4982SB-B1</u>, <u>LH5582SB-B1</u>, <u>LE4340UHS-B1</u>, <u>LE5040UHS-B1</u> & <u>LE5540UHS-B1</u>

## 01 TECHNICAL SPECIFICATION

| Туре              | Desk stand |
|-------------------|------------|
| Number of screens | 1          |
| Screen size       | 43" - 55"  |