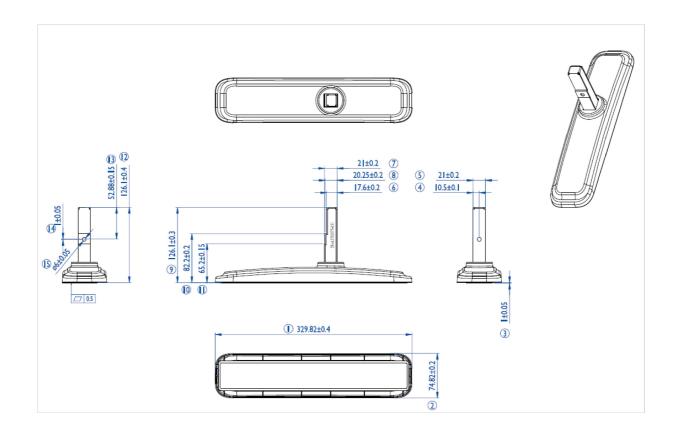

## iiyama desk stands for LFD's up to 55"

Stylish solution for the iiyama large format displays. Easy mounting system for easy installation and stable mounting.

Suitable for the <u>ProLite LE4340S-B1</u>, <u>LE4840S-B1</u>, <u>LE5540S-B1</u>, <u>LH4281S-B1</u>, <u>LH4981S-B1</u>, <u>LH4982SB-B1</u>, <u>LH4982SB-B1</u>, <u>LH5582SB-B1</u>, <u>LE4340UHS-B1</u>, <u>LE5040UHS-B1</u> & <u>LE5540UHS-B1</u>

## 01 TECHNIKAI PARAMÉTEREK

| Típus           | Desk stand |
|-----------------|------------|
| Képernyők száma | 1          |
| Képernyő mérete | 43" - 55"  |





**EAN kód** 4948570031856



All trademarks and registered trademarks acknowledged. E & O E. Specification subject to change without notice. All LCD's comply with ISO-9241-307:2008 in connection with pixel defects.

© IIYAMA CORPORATION. ALL RIGHTS RESERVED