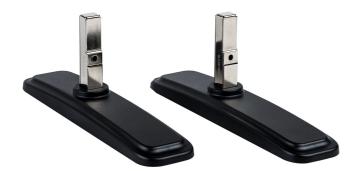

## iiyama desk stands for LFD's up to 55"

Stylish solution for the iiyama large format displays. Easy mounting system for easy installation and stable mounting.

Suitable for the <u>ProLite LE4340S-B1</u>, <u>LE4840S-B1</u>, <u>LE5540S-B1</u>, <u>LH4281S-B1</u>, <u>LH4981S-B1</u>, <u>LH4982SB-B1</u>, <u>LH4982SB-B1</u>, <u>LH5582SB-B1</u>, <u>LE4340UHS-B1</u>, <u>LE5040UHS-B1</u> & <u>LE5540UHS-B1</u>