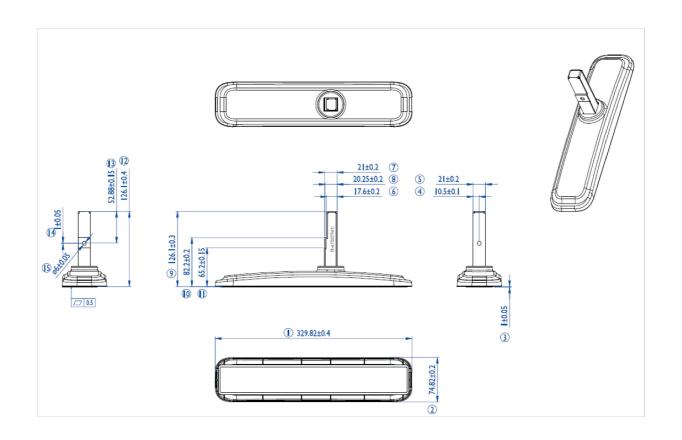

## iiyama desk stands for LFD's up to 55"

Stylish solution for the iiyama large format displays. Easy mounting system for easy installation and stable mounting.

Suitable for the <u>ProLite LE4340S-B1</u>, <u>LE4840S-B1</u>, <u>LE5540S-B1</u>, <u>LH4281S-B1</u>, <u>LH4981S-B1</u>, <u>LH4982SB-B1</u>, <u>LH4982SB-B1</u>, <u>LH5582SB-B1</u>, <u>LE4340UHS-B1</u>, <u>LE5040UHS-B1</u> & <u>LE5540UHS-B1</u>

## 01 TECHNIKAI PARAMÉTEREK

| Típus           | Desk stand |
|-----------------|------------|
| Képernyők száma | 1          |
| Képernyő mérete | 43" - 55"  |





**EAN kód** 4948570031856



All trademarks and registered trademarks acknowledged. E & O E. Specification subject to change without notice. All LCD's comply with ISO-9241-307:2008 in connection with pixel defects.

© IIYAMA CORPORATION. ALL RIGHTS RESERVED