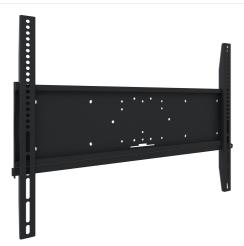

## Universal wall mount, max 800x600mm. 125kg

All universal wall mounts are VESA compatible. Besides wall mounting, our wall mounts can be used for ceiling mounting in combination with a tube set, and directly fastened to the stands thanks to its 170x140mm mounting pattern. The mounts include fastening material to secure the mount to the display. Furthermore they include a safety bar or fixation, offering you protection from theft; a padlock is to be added separately.

## 01 TECHNICAL SPECIFICATION

| Max weight capacity | 125kg / monitor |
|---------------------|-----------------|
| VESA minimum        | 75 x 75mm       |
| VESA maximum        | 800 x 600mm     |

02 DIMENSIONS / WEIGHT