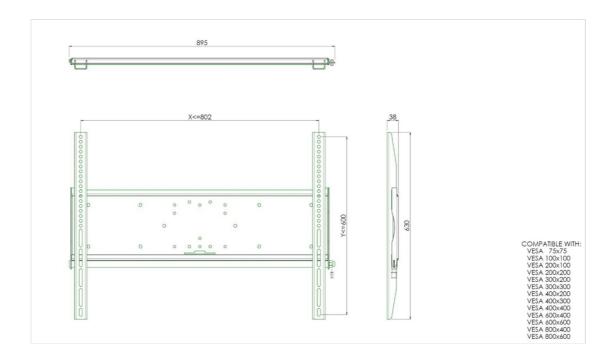

## 01 TECHNICAL SPECIFICATION

| Max weight capacity | 125kg / monitor |
|---------------------|-----------------|
| VESA minimum        | 75 x 75mm       |
| VESA maximum        | 800 x 600mm     |

02 DIMENSIONS / WEIGHT