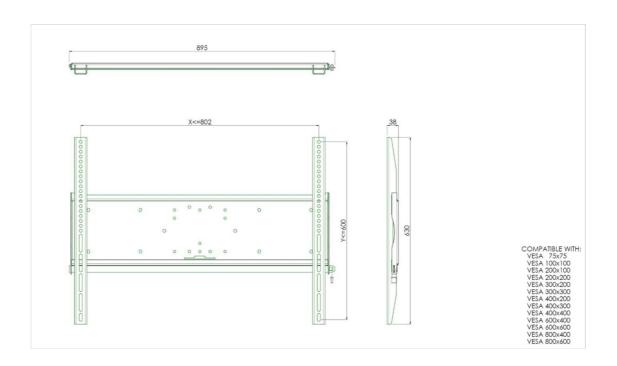

## Universal wall mount, max 800x600mm. 125kg

All universal wall mounts are VESA compatible. Besides wall mounting, our wall mounts can be used for ceiling mounting in combination with a tube set, and directly fastened to the stands thanks to its 170x140mm mounting pattern. The mounts include fastening material to secure the mount to the display. Furthermore they include a safety bar or fixation, offering you protection from theft; a padlock is to be added separately.

## 01 TECHNIKAI PARAMÉTEREK

| Maximális teherbírás | 125kg / monitor |
|----------------------|-----------------|
| VESA minimum         | 75 x 75mm       |
| VESA maximum         | 800 x 600mm     |

## 02 MÉRETEK / SÚLY

Súly (doboz nélkül)

9kg

All trademarks and registered trademarks acknowledged. E & O E. Specification subject to change without notice. All LCD's comply with ISO-9241-307:2008 in connection with pixel defects.