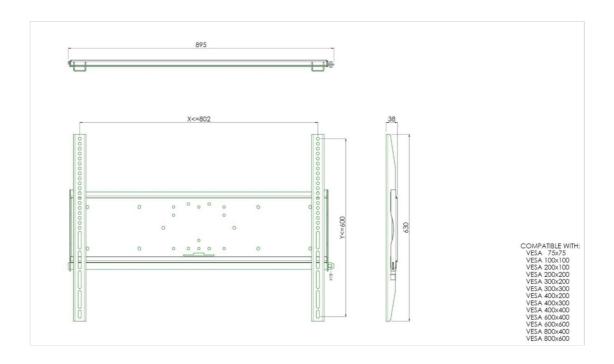

## Universal wall mount, max 800x600mm. 125kg

All universal wall mounts are VESA compatible. Besides wall mounting, our wall mounts can be used for ceiling mounting in combination with a tube set, and directly fastened to the stands thanks to its 170x140mm mounting pattern. The mounts include fastening material to secure the mount to the display. Furthermore they include a safety bar or fixation, offering you protection from theft; a padlock is to be added separately.

## 01 TECHNIKAI PARAMÉTEREK

| Maximális teherbírás | 125kg / monitor |
|----------------------|-----------------|
| VESA minimum         | 75 x 75mm       |
| VESA maximum         | 800 x 600mm     |

## 02 MÉRETEK / SÚLY

Súly (doboz nélkül)

9kg

All trademarks and registered trademarks acknowledged. E & O E. Specification subject to change without notice. All LCD's comply with ISO-9241-307:2008 in connection with pixel defects.