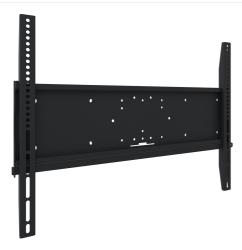

## Universal wall mount, max 800x600mm. 125kg

All universal wall mounts are VESA compatible. Besides wall mounting, our wall mounts can be used for ceiling mounting in combination with a tube set, and directly fastened to the stands thanks to its 170x140mm mounting pattern. The mounts include fastening material to secure the mount to the display. Furthermore they include a safety bar or fixation, offering you protection from theft; a padlock is to be added separately.

## 01 TECHNIKAI PARAMÉTEREK

| Maximális teherbírás | 125kg / monitor |
|----------------------|-----------------|
| VESA minimum         | 75 x 75mm       |
| VESA maximum         | 800 x 600mm     |