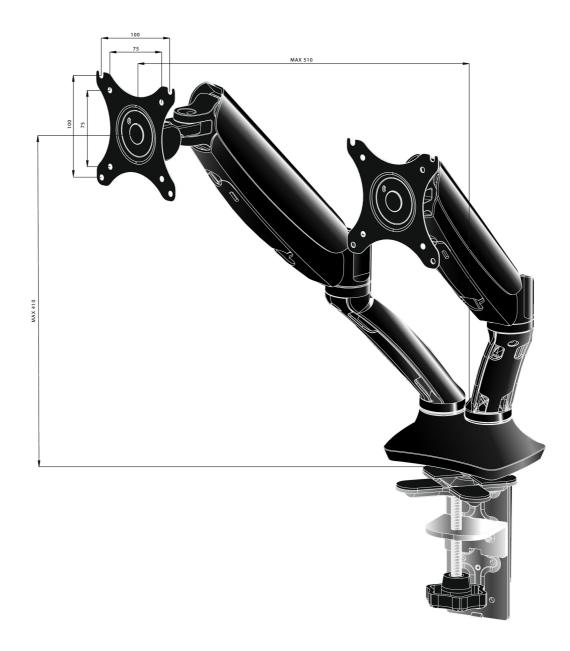

## 01 TECHNICAL SPECIFICATION

| Туре                | gas spring desk mount for desktop monitor |
|---------------------|-------------------------------------------|
| Number of screens   | 2                                         |
| Desk monut          | desk clamp or desk grommet                |
| Screen size         | 10" - 27"                                 |
| Height adjustment   | 0 - 410mm                                 |
| Screen rotation     | PIVOT 90°                                 |
| Tilt                | -85° - 15°                                |
| Swivel              | 360°                                      |
| Max weight capacity | 5kg / monitor                             |
| VESA minimum        | 75 x 75mm                                 |
| VESA maximum        | 100 x 100mm                               |