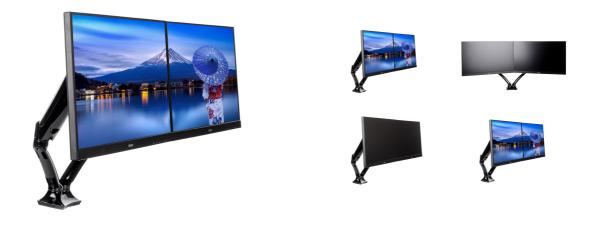

## Sleek and stylish dual gas spring arm

The iiyama DS3002C-B1 is a desk mount (grommet or clamp) for two flat screens up to 27". Using the arm you save space on your desk and thanks to the cable management system it is easier to keep your workplace tidy. But what is more important, offering broad adjustment capabilities including tilt, swivel, height and rotation, the dual gas spring arm makes sure you can easily adjust the position of the screens to your preferences assuring ergonomic body posture.

## 01 TECHNICAL SPECIFICATION

| Туре                | gas spring desk mount for desktop monitor |
|---------------------|-------------------------------------------|
| Number of screens   | 2                                         |
| Desk monut          | desk clamp or desk grommet                |
| Screen size         | 10" - 27"                                 |
| Height adjustment   | 0 - 410mm                                 |
| Screen rotation     | PIVOT 90°                                 |
| Tilt                | -85° - 15°                                |
| Swivel              | 360°                                      |
| Max weight capacity | 5kg / monitor                             |
| VESA minimum        | 75 x 75mm                                 |
| VESA maximum        | 100 x 100mm                               |