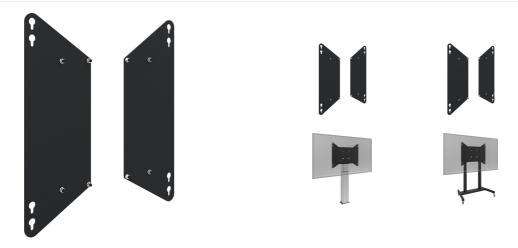

## Adapter for floor lifts

The Adapter set to VESA 600-500/600 and VESA 800-500/600, is specially developed for users who wish to install a Large Format Display with a larger VESA mounting pattern to floor lifts with a smaller VESA mounting pattern. This adapter set can not be used for displays with VESA 800-400.