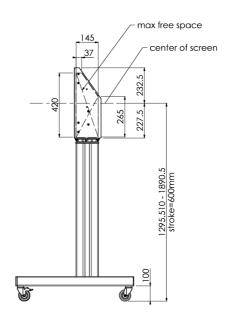

Product dimensions W x H x D

1058 x 1890.5 x 772mm

Weight (without box)

52kg

Related products

MD 063B7240, MD 052B7288

All trademarks and registered trademarks acknowledged. E & O E. Specification subject to change without notice. All LCD's comply with ISO-9241-307:2008 in connection with pixel defects.