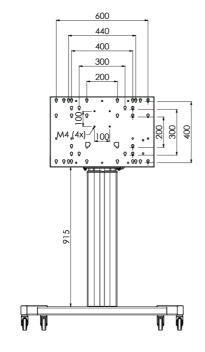

## 01 TECHNICAL SPECIFICATION

| Number of screens   | 1               |
|---------------------|-----------------|
| Screen size         | 32" - 86"       |
| Max weight capacity | 120kg / monitor |
| VESA minimum        | 200 x 200mm     |
| VESA maximum        | 600 x 400mm     |

Product dimensions W x H x D

1058 x 1890.5 x 772mm

Weight (without box)

52kg

Related products

MD 063B7240, MD 052B7288

All trademarks and registered trademarks acknowledged. E & O E. Specification subject to change without notice. All LCD's comply with ISO-9241-307:2008 in connection with pixel defects.