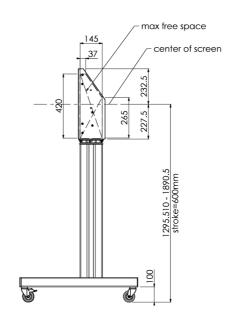

Product dimensions W x H x D

1058 x 1890.5 x 772mm

Weight (without box)

52kg

Related products

MD 063B7240, MD 052B7288

All trademarks and registered trademarks acknowledged. E & O E. Specification subject to change without notice. All LCD's comply with ISO-9241-307:2008 in connection with pixel defects.