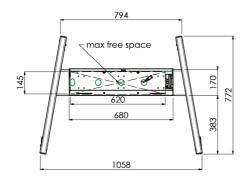

Product dimensions W x H x D

1058 x 1890.5 x 772mm

Weight (without box)

52kg

Related products

MD 063B7240, MD 052B7288

All trademarks and registered trademarks acknowledged. E & O E. Specification subject to change without notice. All LCD's comply with ISO-9241-307:2008 in connection with pixel defects.