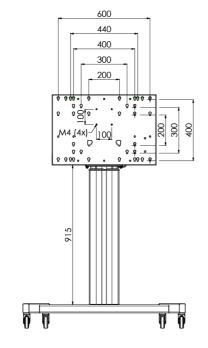

## 01 TECHNICAL SPECIFICATION

| Number of screens   | 1               |
|---------------------|-----------------|
| Screen size         | 32" - 86"       |
| Max weight capacity | 120kg / monitor |
| VESA minimum        | 200 x 200mm     |
| VESA maximum        | 600 x 400mm     |

Product dimensions W x H x D

1058 x 1890.5 x 772mm

Weight (without box)

52kg

Related products

MD 063B7240, MD 052B7288

All trademarks and registered trademarks acknowledged. E & O E. Specification subject to change without notice. All LCD's comply with ISO-9241-307:2008 in connection with pixel defects.