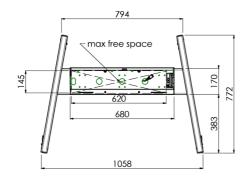

Product dimensions W x H x D

1058 x 1890.5 x 772mm

Weight (without box)

52kg

Related products

MD 063B7240, MD 052B7288

All trademarks and registered trademarks acknowledged. E & O E. Specification subject to change without notice. All LCD's comply with ISO-9241-307:2008 in connection with pixel defects.