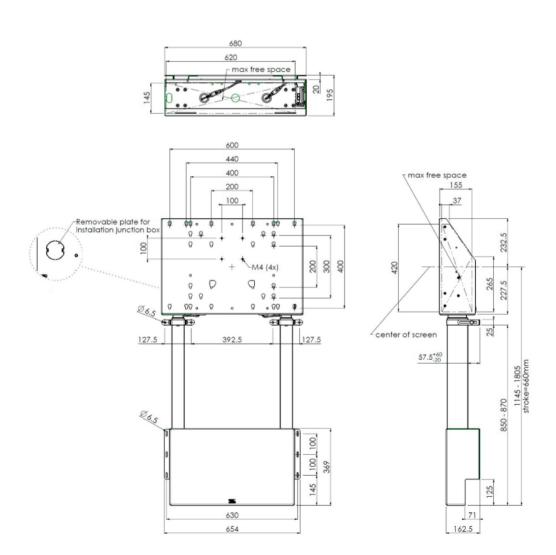

## Wall lift for large format (touch) displays up to 120kg.

Floor supported wall lift for (touch) screens, max 120 kg A motorized trolley for touch screens up to VESA 600-400. Thanks to its double columns it offers extra stability and robustness for working with a touch display. It features an electrical regulation guaranteeing a continuous and silent height adjustment, and an integrated screen bracket containing most VESA patterns, making it suitable for almost every display. At the back side of the mounting utility, there is space reserved for placing a mini PC or thin client. Please note: If your screen is too big (VESA 600-500/600 or VESA 800-500/600), please use the MD 052B7280 adapter. For screens with VESA 800-400, please use the MD 052B7265 adapter.

**Screen size** 65" - 86"

Max weight capacity 120kg / monitor

**EAN code** 4948570032433

All trademarks and registered trademarks acknowledged. E & O E. Specification subject to change without notice. All LCD's comply with ISO-9241-307:2008 in connection with pixel defects.