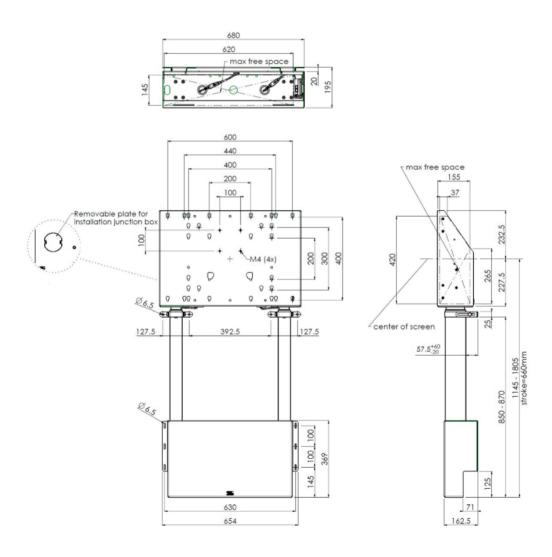

## Wall lift for large format (touch) displays up to 120kg.

Floor supported wall lift for (touch) screens, max 120 kg A motorized trolley for touch screens up to VESA 600-400. Thanks to its double columns it offers extra stability and robustness for working with a touch display. It features an electrical regulation guaranteeing a continuous and silent height adjustment, and an integrated screen bracket containing most VESA patterns, making it suitable for almost every display. At the back side of the mounting utility, there is space reserved for placing a mini PC or thin client. Please note: If your screen is too big (VESA 600-500/600 or VESA 800-500/600), please use the MD 052B7280 adapter. For screens with VESA 800-400, please use the MD 052B7265 adapter.

**Screen size** 65" - 86"

Max weight capacity 120kg / monitor

**EAN code** 4948570032433

All trademarks and registered trademarks acknowledged. E & O E. Specification subject to change without notice. All LCD's comply with ISO-9241-307:2008 in connection with pixel defects.