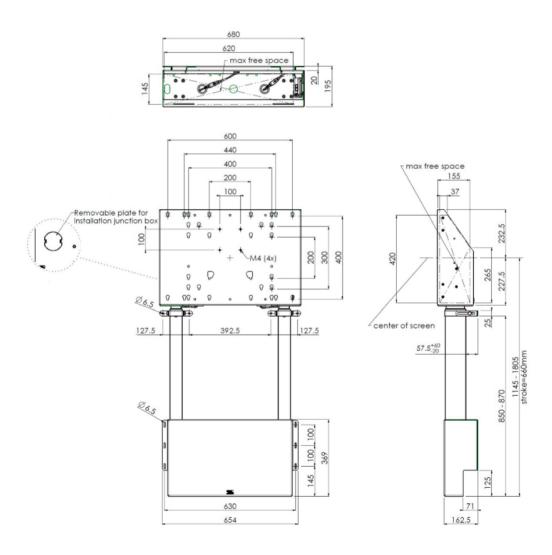

## Wall lift for large format (touch) displays up to 120kg.

Floor supported wall lift for (touch) screens, max 120 kg A motorized trolley for touch screens up to VESA 600-400. Thanks to its double columns it offers extra stability and robustness for working with a touch display. It features an electrical regulation guaranteeing a continuous and silent height adjustment, and an integrated screen bracket containing most VESA patterns, making it suitable for almost every display. At the back side of the mounting utility, there is space reserved for placing a mini PC or thin client. Please note: If your screen is too big (VESA 600-500/600 or VESA 800-500/600), please use the MD 052B7280 adapter. For screens with VESA 800-400, please use the MD 052B7265 adapter.