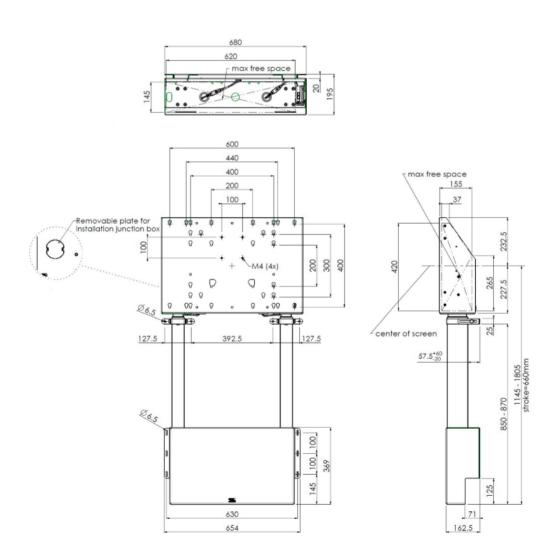

## Wall lift for large format (touch) displays up to 120kg.

Floor supported wall lift for (touch) screens, max 120 kg A motorized trolley for touch screens up to VESA 600-400. Thanks to its double columns it offers extra stability and robustness for working with a touch display. It features an electrical regulation guaranteeing a continuous and silent height adjustment, and an integrated screen bracket containing most VESA patterns, making it suitable for almost every display. At the back side of the mounting utility, there is space reserved for placing a mini PC or thin client. Please note: If your screen is too big (VESA 600-500/600 or VESA 800-500/600), please use the MD 052B7280 adapter. For screens with VESA 800-400, please use the MD 052B7265 adapter.