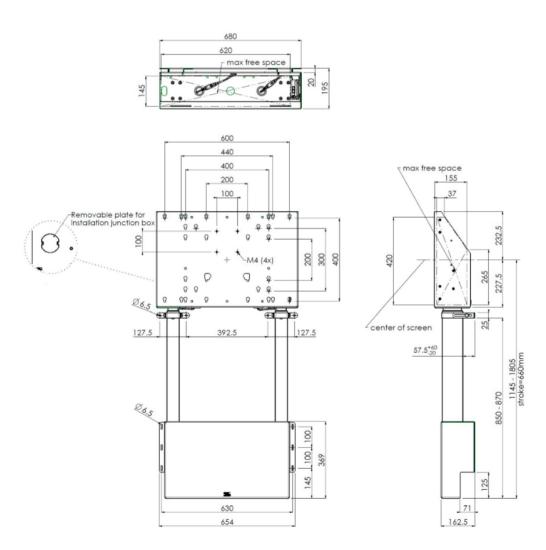

## Wall lift for large format (touch) displays up to 120kg.

Floor supported wall lift for (touch) screens, max 120 kg A motorized trolley for touch screens up to VESA 600-400. Thanks to its double columns it offers extra stability and robustness for working with a touch display. It features an electrical regulation guaranteeing a continuous and silent height adjustment, and an integrated screen bracket containing most VESA patterns, making it suitable for almost every display. At the back side of the mounting utility, there is space reserved for placing a mini PC or thin client. Please note: If your screen is too big (VESA 600-500/600 or VESA 800-500/600), please use the MD 052B7280 adapter. For screens with VESA 800-400, please use the MD 052B7265 adapter.

Screen size 65" - 86"

Max weight capacity 120kg / monitor

**EAN code** 4948570032433

All trademarks and registered trademarks acknowledged. E & O E. Specification subject to change without notice. All LCD's comply with ISO-9241-307:2008 in connection with pixel defects.