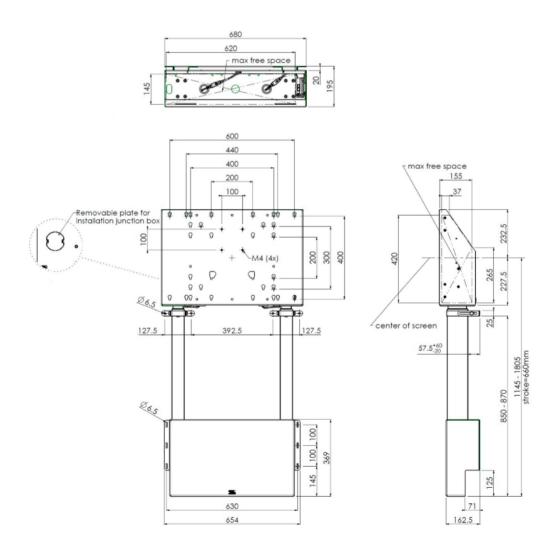

## Wall lift for large format (touch) displays up to 120kg.

Floor supported wall lift for (touch) screens, max 120 kg A motorized trolley for touch screens up to VESA 600-400. Thanks to its double columns it offers extra stability and robustness for working with a touch display. It features an electrical regulation guaranteeing a continuous and silent height adjustment, and an integrated screen bracket containing most VESA patterns, making it suitable for almost every display. At the back side of the mounting utility, there is space reserved for placing a mini PC or thin client. Please note: If your screen is too big (VESA 600-500/600 or VESA 800-500/600), please use the MD 052B7280 adapter. For screens with VESA 800-400, please use the MD 052B7265 adapter.

Screen size 65" - 86"

Max weight capacity 120kg / monitor

**EAN code** 4948570032433

All trademarks and registered trademarks acknowledged. E & O E. Specification subject to change without notice. All LCD's comply with ISO-9241-307:2008 in connection with pixel defects.