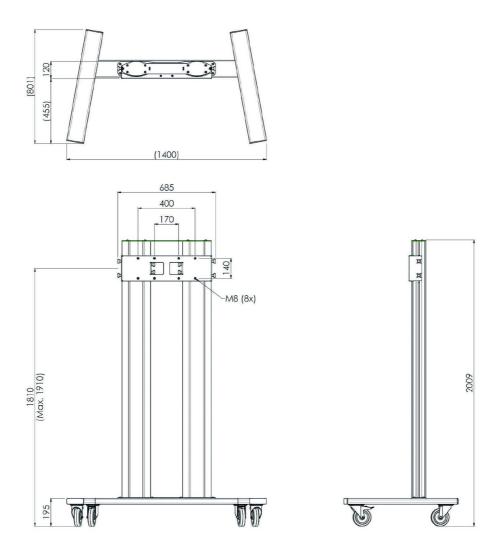

## 01 TECHNICAL SPECIFICATION

| Colour              | silver          |
|---------------------|-----------------|
| Туре                | Trolley         |
| Number of screens   | 1               |
| Screen size         | 86" - 98"       |
| Max weight capacity | 160kg / monitor |

Weight (without box)

68kg

All trademarks and registered trademarks acknowledged. E & O E. Specification subject to change without notice. All LCD's comply with ISO-9241-307:2008 in connection with pixel defects.