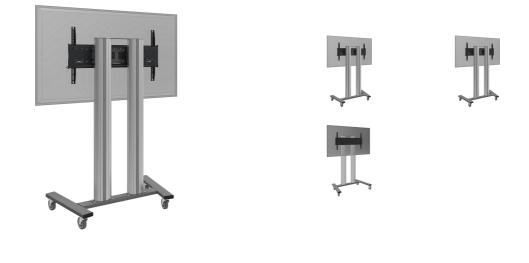

## Trolley for 86-98" Large Format Displays max 160kg

The MD 062B3800 is a trolley designed for large touch screens and large format displays up to 98" and 160kg. The MD 062B3800 can be used for displays in landscape and portrait orientation. Manual height adjustment and excluding bracket. Works with the <u>MD 052B2010</u> bracket for landscape and the <u>MD 052B2040</u> bracket for portrait.

Suited for the 98" ProLite LH9852UHS-B1