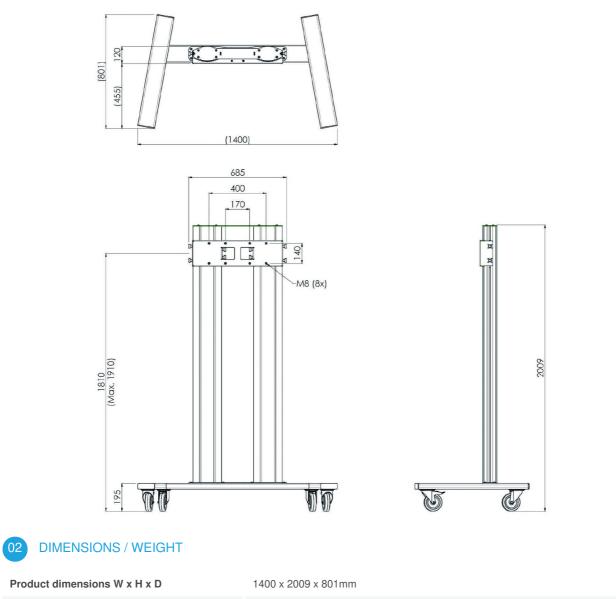

## 01 TECHNICAL SPECIFICATION

| Colour              | silver          |
|---------------------|-----------------|
| Туре                | Trolley         |
| Number of screens   | 1               |
| Screen size         | 86" - 98"       |
| Max weight capacity | 160kg / monitor |

Weight (without box)

68kg

All trademarks and registered trademarks acknowledged. E & O E. Specification subject to change without notice. All LCD's comply with ISO-9241-307:2008 in connection with pixel defects.