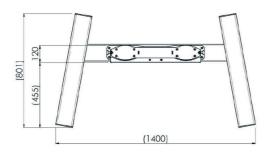

## DIMENSIONS / WEIGHT

Product dimensions W x H x D

1400 x 2009 x 801mm

Weight (without box)

68kg

All trademarks and registered trademarks acknowledged. E & O E. Specification subject to change without notice. All LCD's comply with ISO-9241-307:2008 in connection with pixel defects.