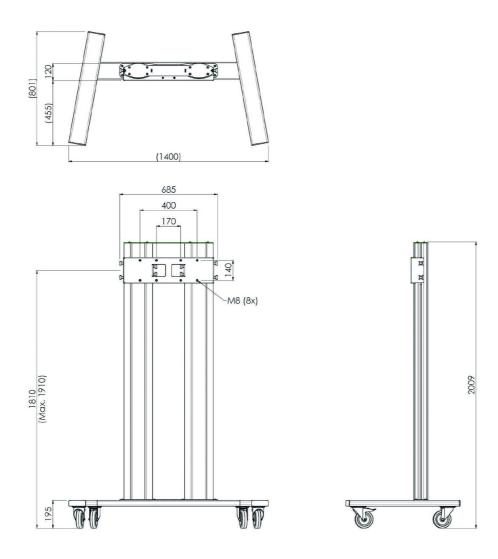

## **TECHNICAL SPECIFICATION**

| Colour              | silver          |
|---------------------|-----------------|
| Туре                | Trolley         |
| Number of screens   | 1               |
| Screen size         | 86" - 98"       |
| Max weight capacity | 160kg / monitor |

## DIMENSIONS / WEIGHT

Product dimensions W x H x D

1400 x 2009 x 801mm

Weight (without box)

68kg

All trademarks and registered trademarks acknowledged. E & O E. Specification subject to change without notice. All LCD's comply with ISO-9241-307:2008 in connection with pixel defects.