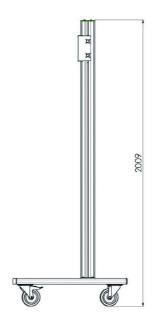

## DIMENSIONS / WEIGHT

Product dimensions W x H x D

1400 x 2009 x 801mm

Weight (without box)

68kg

All trademarks and registered trademarks acknowledged. E & O E. Specification subject to change without notice. All LCD's comply with ISO-9241-307:2008 in connection with pixel defects.