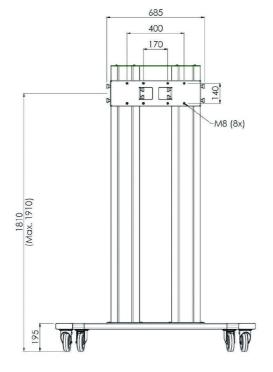

## **TECHNICAL SPECIFICATION**

| Colour              | silver          |
|---------------------|-----------------|
| Туре                | Trolley         |
| Number of screens   | 1               |
| Screen size         | 86" - 98"       |
| Max weight capacity | 160kg / monitor |

## DIMENSIONS / WEIGHT

Product dimensions W x H x D

1400 x 2009 x 801mm

Weight (without box)

68kg

All trademarks and registered trademarks acknowledged. E & O E. Specification subject to change without notice. All LCD's comply with ISO-9241-307:2008 in connection with pixel defects.