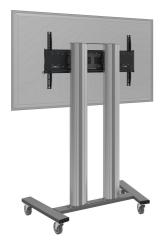

## Trolley for 86-98" Large Format Displays max 160kg

The MD 062B3800 is a trolley designed for large touch screens and large format displays up to 98" and 160kg. The MD 062B3800 can be used for displays in landscape and portrait orientation. Manual height adjustment and excluding bracket. Works with the  $\frac{\text{MD 052B2010}}{\text{MD 052B2010}}$  bracket for landscape and the  $\frac{\text{MD 052B2040}}{\text{MD 052B2040}}$  bracket for portrait.

Suited for the 98" ProLite LH9852UHS-B1

## **TECHNICAL SPECIFICATION**

| Colour              | silver          |
|---------------------|-----------------|
| Туре                | Trolley         |
| Number of screens   | 1               |
| Screen size         | 86" - 98"       |
| Max weight capacity | 160kg / monitor |