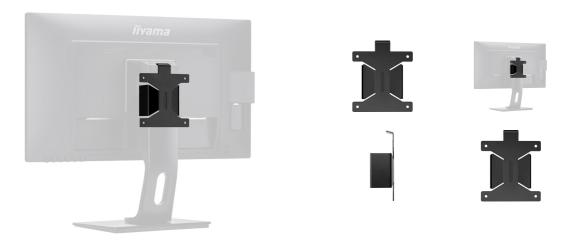

## High quality bracket for mounting a Mini PC or Thin Client

This solution is compatible with almost all Mini PC/Thin Client PC's and with all iiyama monitors equipped with height adjustable stand, meaning monitors from XUBxx, XBxx and Bxx Series with a diagonal of less than 27" purchased after April 2019 (SQUARE STAND BASE).