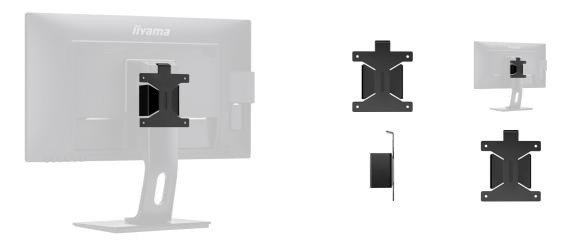

## High quality bracket for mounting a Mini PC or Thin Client

This solution is compatible with almost all Mini PC/Thin Client PC's and with all iiyama monitors equipped with height adjustable stand, meaning monitors from XUBxx, XBxx and Bxx Series with a diagonal above 27".