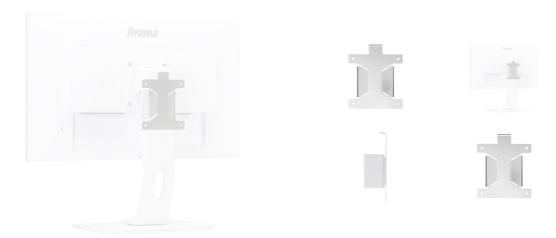

## High quality bracket for mounting a Mini PC or Thin Client

This solution is compatible with almost all Mini PC/Thin Client PC's and with the following iiyama models: <a href="ProLite">ProLite</a> <a href="Mailto:XUB2792HSU-W1">XUB2792QSU-W1</a> and <a href="Mailto:XUB2792QSU-W1">XUB2792QSU-W1</a>

Type Mini-PC bracket

Number of screens 1

02 DIMENSIONS / WEIGHT

**EAN code** 4948570032488

All trademarks and registered trademarks acknowledged. E & O E. Specification subject to change without notice. All LCD's comply with ISO-9241-307:2008 in connection with pixel defects.