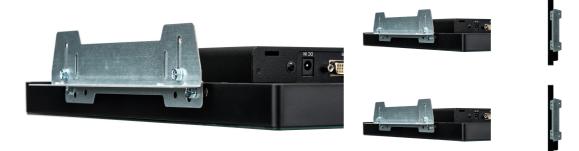

## Mounting bracket kit for iiyama 34 series open frame touchscreens

This OMK1-1 kit contains four external mounting brackets compatible with the iiyama 34 series touchscreen monitors.

Compatible with the following iiyama models: <u>TF1534MC-B6X</u>, <u>TF1534MC-B7X</u>, <u>TF1633MSC-B1</u> <u>TF1634MC-B7X</u>, <u>TF1634MC-B8X</u>, <u>TF1734MC-B6X</u>, <u>TF1734MC-B7X</u>, <u>TF1934MC-B7X</u>, <u>TF2234MC-B6A</u>, <u>TF2234MC-B7A</u>, <u>TF1534MC-B7A</u>, <u>TF1534MC-B7A}</u>, <u>TF1534MC-B7A</u>, <u>TF1534MC-B7A}</u>, <u>TF1534MC-B7A</u>, <u>TF1534MC-B7A}</u>, <u>TF1534MC-B7A}</u>, <u>TF1534MC-B7A</u>, <u>TF1534MC-B7A}</u>, <u>TF1534MC-B7A</u>, <u>TF1534MC-B7A}</u>, <u>TF1534MC-B7A}</u>, <u>TF1534MC-B7A</u>, <u>TF1534MC-B7A}</u>, <u>TF1534MC-B7A}, <u>TF1534MC-B7A</u>, <u>TF1534MC-B7A}</u>, <u>TF1534MC-B7A}</u>, <u>TF1534MC-B7A}</u>, <u>TF1534MC-B7A}, <u>TF1534MC-B7A</u>, <u>TF1554MC-B7A}</u>, <u>TF1554MC-B7A}, <u>TF1554MC-B7A</u>, <u>TF1554</u></u></u></u>