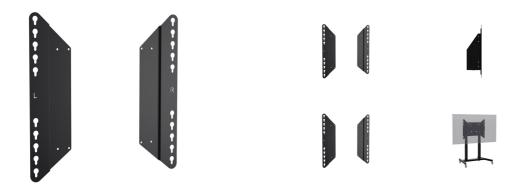

## Adapter for floor lifts

Expansion set for floor lifts and cars, increases VESA compatibility from standard 600x400 up to max. 800x600.

## 01 TECHNICAL SPECIFICATION

| Туре                | Adapter set     |
|---------------------|-----------------|
| Max weight capacity | 200kg / monitor |
| VESA minimum        | 800 x 200mm     |
| VESA maximum        | 800 x 600mm     |