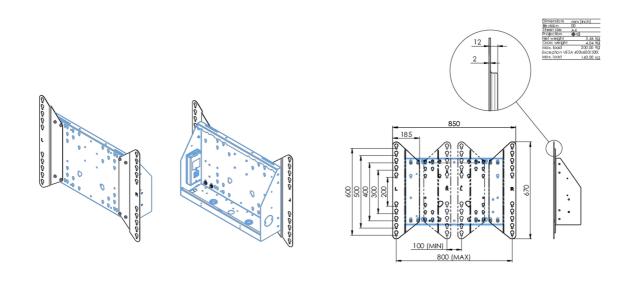

## 01 TECHNICAL SPECIFICATION

| Туре                | Adapter set     |
|---------------------|-----------------|
| Max weight capacity | 200kg / monitor |
| VESA minimum        | 800 x 200mm     |
| VESA maximum        | 800 x 600mm     |

## 02 DIMENSIONS / WEIGHT

Weight (without box)

EAN code

3.46kg 4948570032570

**Related products** 

MD 062B7275 A, MD 062B7295, MD 052W7150

All trademarks and registered trademarks acknowledged. E & O E. Specification subject to change without notice. All LCD's comply with ISO-9241-307:2008 in connection with pixel defects.