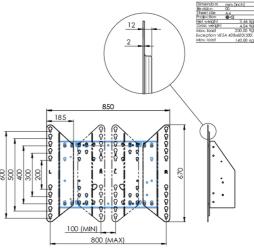

## 01 TECHNICAL SPECIFICATION

| Туре                | Adapter set     |
|---------------------|-----------------|
| Max weight capacity | 200kg / monitor |
| VESA minimum        | 800 x 200mm     |
| VESA maximum        | 800 x 600mm     |

## 02 DIMENSIONS / WEIGHT

Weight (without box)

EAN code

3.46kg 4948570032570

**Related products** 

MD 062B7275 A, MD 062B7295, MD 052W7150

All trademarks and registered trademarks acknowledged. E & O E. Specification subject to change without notice. All LCD's comply with ISO-9241-307:2008 in connection with pixel defects.