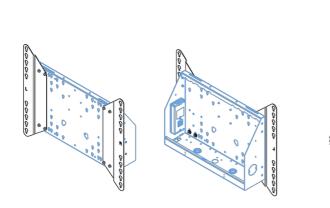

## Adapter for floor lifts

Expansion set for floor lifts and cars, increases VESA compatibility from standard 600x400 up to max. 800x600.

## 01 TECHNICAL SPECIFICATION

| Туре                | Adapter set     |
|---------------------|-----------------|
| Max weight capacity | 200kg / monitor |
| VESA minimum        | 800 x 200mm     |
| VESA maximum        | 800 x 600mm     |