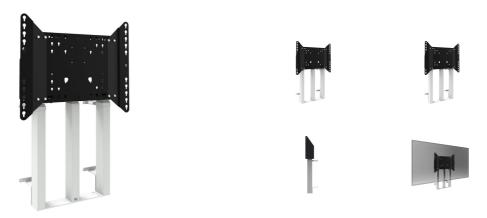

This floor lift offers thanks to its three columns extra stability and robustness for working with a touch display. The display can easily be adjusted in height with the remote control, it adjusts it silently & electrically in height. At the back side of the mounting utility, space is reserved for placing a mini PC or thin client. This kit includes the adapter set MD 052B7288.