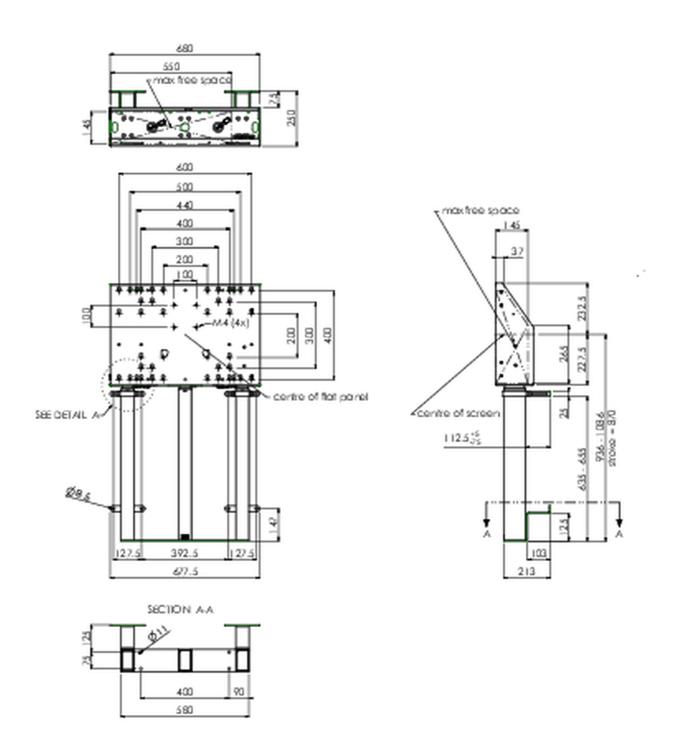

## 01 TECHNICAL SPECIFICATION

| Туре                | Wall lift                     |
|---------------------|-------------------------------|
| Height adjustment   | 870mm, 936 - 1806mm           |
| Max weight capacity | 180kg / monitor               |
| VESA maximum        | 800 x 600mm                   |
| Extra               | electrical speed up to 38mm/s |

## 02 DIMENSIONS / WEIGHT

| Weight (without box) | 45kg          |
|----------------------|---------------|
| EAN code             | 4948570032594 |

**Related products** 

MD 052B7285

All trademarks and registered trademarks acknowledged. E & O E. Specification subject to change without notice. All LCD's comply with ISO-9241-307:2008 in connection with pixel defects.