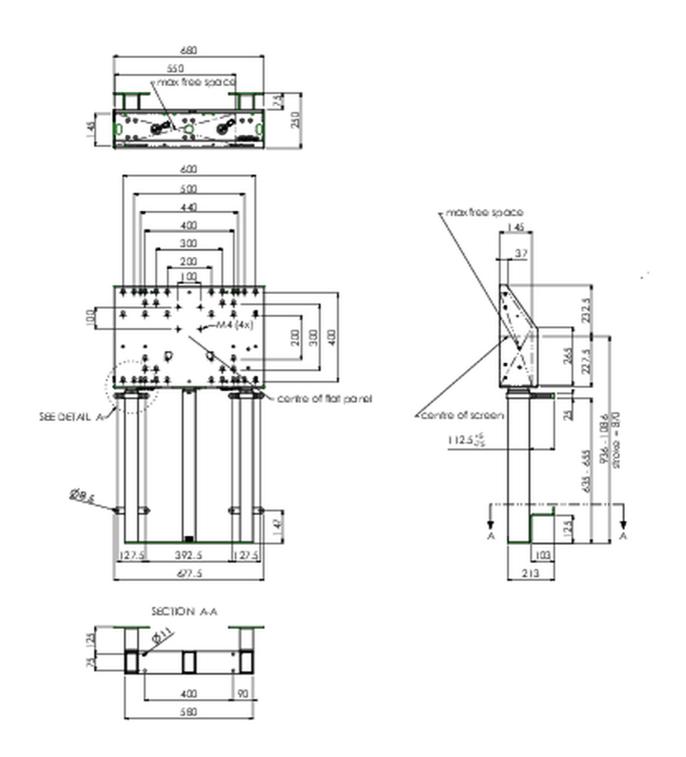

## 01 TECHNICAL SPECIFICATION

| Туре                | Wall lift                     |
|---------------------|-------------------------------|
| Height adjustment   | 870mm, 936 - 1806mm           |
| Max weight capacity | 180kg / monitor               |
| VESA maximum        | 800 x 600mm                   |
| Extra               | electrical speed up to 38mm/s |

## 02 DIMENSIONS / WEIGHT

| Weight (without box) | 45kg          |
|----------------------|---------------|
| EAN code             | 4948570032594 |

**Related products** 

MD 052B7285

All trademarks and registered trademarks acknowledged. E & O E. Specification subject to change without notice. All LCD's comply with ISO-9241-307:2008 in connection with pixel defects.