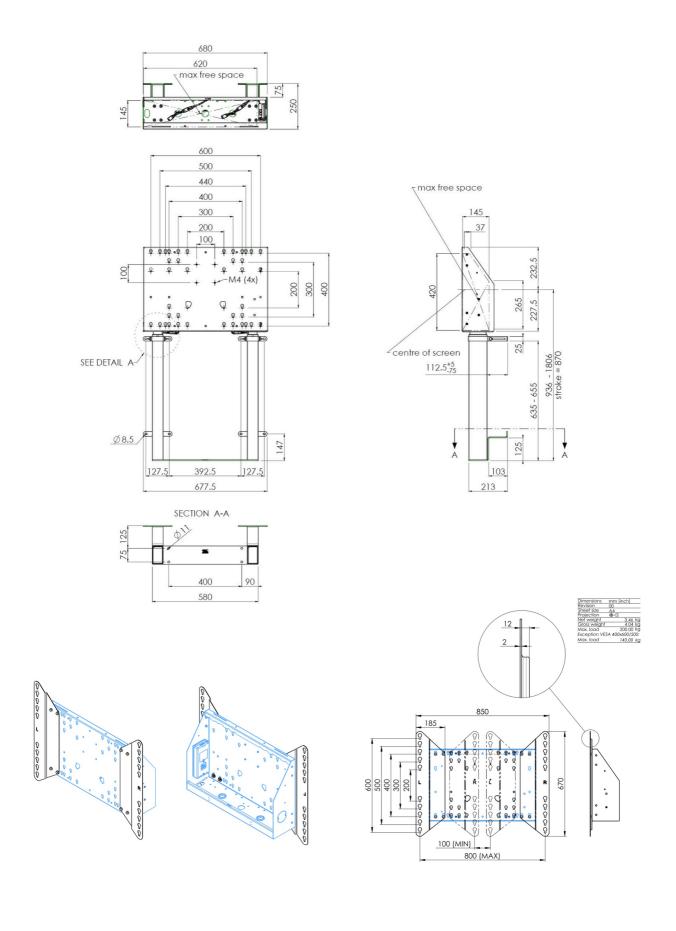

## 01 TECHNICAL SPECIFICATION

| Туре                | Wall lift                     |
|---------------------|-------------------------------|
| Number of screens   | 1                             |
| Screen size         | 65" - 86"                     |
| Height adjustment   | 870mm, 936 - 1806mm           |
| Max weight capacity | 120kg / monitor               |
| VESA maximum        | 800 x 600mm                   |
| Extra               | electrical speed up to 38mm/s |

1 00000

 Weight (without box)
 36kg

 EAN code
 4948570032617

670

100 (MIN)

800 (MAX)

All trademarks and registered trademarks acknowledged. E & O E. Specification subject to change without notice. All LCD's comply with ISO-9241-307:2008 in connection with pixel defects.