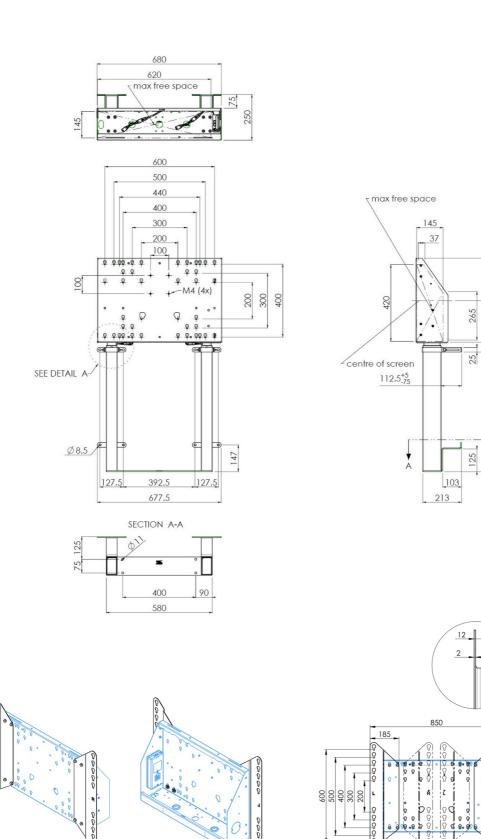

## 01 TECHNICAL SPECIFICATION

| Туре                | Wall lift                     |
|---------------------|-------------------------------|
| Number of screens   | 1                             |
| Screen size         | 65" - 86"                     |
| Height adjustment   | 870mm, 936 - 1806mm           |
| Max weight capacity | 120kg / monitor               |
| VESA maximum        | 800 x 600mm                   |
| Extra               | electrical speed up to 38mm/s |

1 00000

 Weight (without box)
 36kg

 EAN code
 4948570032617

670

100 (MIN)

800 (MAX)

All trademarks and registered trademarks acknowledged. E & O E. Specification subject to change without notice. All LCD's comply with ISO-9241-307:2008 in connection with pixel defects.