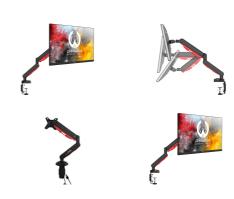

## Elite gaming aluminium gas spring monitor arm

Take your gaming rig to the next level. The iiyama DSG3001C is a desk mount for monitors up to 9kg. The specialist design signals your intent as a true gamer, using dynamic red and black colouring, including an LED light effect and two accessible USB ports at the base. The arm effortlessly adjusts, allowing you to play in a more ergonomic, comfortable position. The DSG3001C provides additional space to your game-hub with a superb cable management system helping to keep your desk free from cables.

## **TECHNICAL SPECIFICATION**

| Туре                | gas spring desk mount for gaming monitor                                                                         |
|---------------------|------------------------------------------------------------------------------------------------------------------|
| Number of screens   | 1                                                                                                                |
| Desk monut          | desk clamp or desk grommet                                                                                       |
| Screen size         | 17" - 30"                                                                                                        |
| Height adjustment   | 0 - 390mm                                                                                                        |
| Screen rotation     | PIVOT 90°                                                                                                        |
| Tilt                | -85° - 15°                                                                                                       |
| Swivel              | 360°                                                                                                             |
| Max weight capacity | 9kg / monitor                                                                                                    |
| VESA minimum        | 75 x 75mm                                                                                                        |
| VESA maximum        | 100 x 100mm                                                                                                      |
| Extra               | Red LED light effect around base, USB ports (One USB port to charge a device, another USB port connects with PC) |