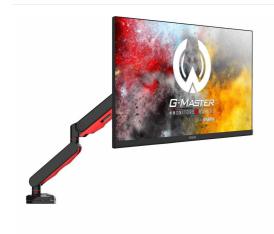

## Elite gaming aluminium gas spring monitor arm

Take your gaming rig to the next level. The iiyama DSG3001C is a desk mount for monitors up to 9kg. The specialist design signals your intent as a true gamer, using dynamic red and black colouring, including an LED light effect and two accessible USB ports at the base. The arm effortlessly adjusts, allowing you to play in a more ergonomic, comfortable position. The DSG3001C provides additional space to your game-hub with a superb cable management system helping to keep your desk free from cables.