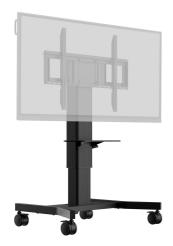

### Single column electric floor lift on wheels with easy mount brackets and laptop shelf

An anti-collision, motorized trolley for Touchscreens up to VESA 800x600mm. This product is unique because of its screen size and easy mount with "pull & release" brackets. This mobile stand with electrical height adjustment provides a silent height adjustment.

The 4-inch muting castor omni directional wheels make it easy and save to move the car around. The integrated screen bracket containing most VESA patterns, making it suitable for almost every display. Max supported display size is 86", max weight is 100kg. The laptop shelf can be installed on the height adjustable part of the column and conveniently moves up and down as required.