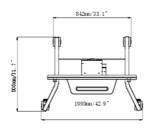

### DIMENSIONS / WEIGHT

| Product dimensions W x H x D | 1090 x 1815 x 806mm |
|------------------------------|---------------------|
| Box dimensions W x H x D     | 1100 x 270 x 620mm  |
| Weight (without box)         | 41.8kg              |
| Weight (with box)            | 45.7kg              |
| EAN code                     | 4948570033102       |