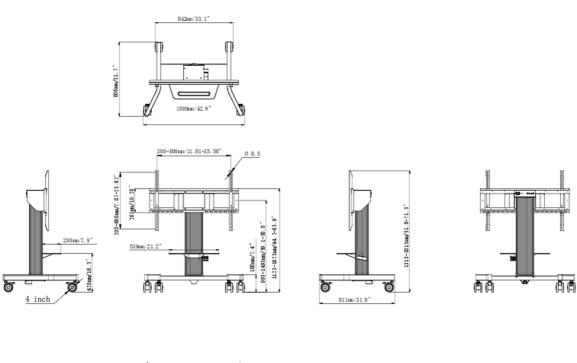

### Single column electric floor lift on wheels with easy mount brackets and laptop shelf

An anti-collision, motorized trolley for Touchscreens up to VESA 800x600mm. This product is unique because of its screen size and easy mount with "pull & release" brackets. This mobile stand with electrical height adjustment provides a silent height adjustment.

The 4-inch muting castor omni directional wheels make it easy and save to move the car around. The integrated screen bracket containing most VESA patterns, making it suitable for almost every display. Max supported display size is 86", max weight is 100kg. The laptop shelf can be installed on the height adjustable part of the column and conveniently moves up and down as required.

#### **TECHNICAL SPECIFICATION**

| Number of screens   | 1                                                                                              |
|---------------------|------------------------------------------------------------------------------------------------|
| Screen size         | 43" - 65"                                                                                      |
| Height adjustment   | 500mm, Centre of the screen is 991 - 1491mm                                                    |
| Max weight capacity | 100kg / monitor                                                                                |
| VESA minimum        | 300 x 200mm                                                                                    |
| VESA maximum        | 800 x 600mm                                                                                    |
| Extra               | Laptop shelf, "pull & release" mounting brackets, 4-inch muting castor omni directional wheels |

### DIMENSIONS / WEIGHT

| Product dimensions W x H x D | 1090 x 1815 x 806mm |
|------------------------------|---------------------|
| Box dimensions W x H x D     | 1100 x 270 x 620mm  |
| Weight (without box)         | 41.8kg              |
| Weight (with box)            | 45.7kg              |
| EAN code                     | 4948570033102       |