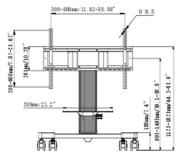

#### **TECHNICAL SPECIFICATION**

| Number of screens   | 1                                                                                              |
|---------------------|------------------------------------------------------------------------------------------------|
| Screen size         | 43" - 65"                                                                                      |
| Height adjustment   | 500mm, Centre of the screen is 991 - 1491mm                                                    |
| Max weight capacity | 100kg / monitor                                                                                |
| VESA minimum        | 300 x 200mm                                                                                    |
| VESA maximum        | 800 x 600mm                                                                                    |
| Extra               | Laptop shelf, "pull & release" mounting brackets, 4-inch muting castor omni directional wheels |

### DIMENSIONS / WEIGHT

| Product dimensions W x H x D | 1090 x 1815 x 806mm |
|------------------------------|---------------------|
| Box dimensions W x H x D     | 1100 x 270 x 620mm  |
| Weight (without box)         | 41.8kg              |
| Weight (with box)            | 45.7kg              |
| EAN code                     | 4948570033102       |