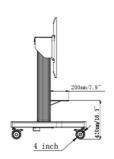

The 4-inch muting castor omni directional wheels make it easy and save to move the car around. The integrated screen bracket containing most VESA patterns, making it suitable for almost every display. Max supported display size is 86", max weight is 100kg. The laptop shelf can be installed on the height adjustable part of the column and conveniently moves up and down as required.

#### **TECHNICAL SPECIFICATION**

| Number of screens   | 1                                                                                              |
|---------------------|------------------------------------------------------------------------------------------------|
| Screen size         | 43" - 65"                                                                                      |
| Height adjustment   | 500mm, Centre of the screen is 991 - 1491mm                                                    |
| Max weight capacity | 100kg / monitor                                                                                |
| VESA minimum        | 300 x 200mm                                                                                    |
| VESA maximum        | 800 x 600mm                                                                                    |
| Extra               | Laptop shelf, "pull & release" mounting brackets, 4-inch muting castor omni directional wheels |