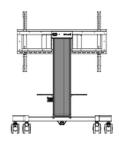

### Single column electric floor lift on wheels with easy mount brackets and laptop shelf

An anti-collision, motorized trolley for Touchscreens up to VESA 800x600mm. This product is unique because of its screen size and easy mount with "pull & release" brackets. This mobile stand with electrical height adjustment provides a silent height adjustment.

The 4-inch muting castor omni directional wheels make it easy and save to move the car around. The integrated screen bracket containing most VESA patterns, making it suitable for almost every display. Max supported display size is 86", max weight is 100kg. The laptop shelf can be installed on the height adjustable part of the column and conveniently moves up and down as required.