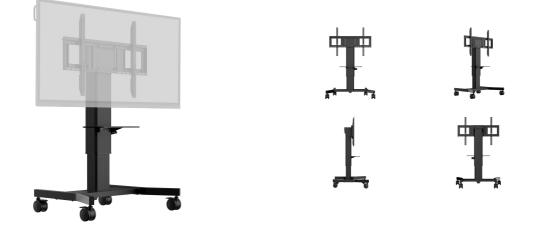

## Single column electric floor lift on wheels with easy mount brackets and laptop shelf

An anti-collision, motorized trolley for touch screens up to VESA 800x600mm. This product is unique because of its screen size and easy mount with "pull & release" brackets. This mobile stand with electrical height adjustment provides and silent height adjustment.

The 4-inch muting castor omni directional wheels make it easy and save to move the car around. The integrated screen bracket containing most VESA patterns, making it suitable for almost every display. Max supported display size is 86", max weight is 100kg.

\*Attention: This electric floor lift is not recommended for 75" & 86" displays in large (class)rooms. Particularly in large spaces such as lecture halls with elevated seats or where many people sit in a row, the bottom of the screen may not be sufficiently visible to everyone.