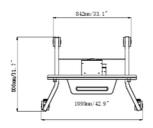

## 02 MÉRETEK / SÚLY

| Termék méretei Sz x H x M | 1090 x 1815 x 806mm |
|---------------------------|---------------------|
| Doboz mértei Sz x H x M   | 1100 x 270 x 620mm  |
| Súly (doboz nélkül)       | 41.8kg              |
| Súly (dobozzal)           | 45.7kg              |
| EAN kód                   | 4948570033102       |