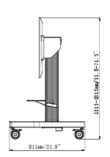

## 02 MÉRETEK / SÚLY

| Termék méretei Sz x H x M | 1090 x 1815 x 806mm |
|---------------------------|---------------------|
| Doboz mértei Sz x H x M   | 1100 x 270 x 620mm  |
| Súly (doboz nélkül)       | 41.8kg              |
| Súly (dobozzal)           | 45.7kg              |
| EAN kód                   | 4948570033102       |