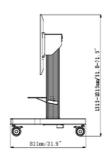

## 02 MÉRETEK / SÚLY

| Termék méretei Sz x H x M | 1090 x 1815 x 806mm |
|---------------------------|---------------------|
| Doboz mértei Sz x H x M   | 1100 x 270 x 620mm  |
| Súly (doboz nélkül)       | 41.8kg              |
| Súly (dobozzal)           | 45.7kg              |
| EAN kód                   | 4948570033102       |