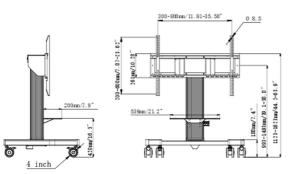

The 4-inch muting castor omni directional wheels make it easy and save to move the car around. The integrated screen bracket containing most VESA patterns, making it suitable for almost every display. Max supported display size is 86", max weight is 100kg.

## 01 TECHNIKAI PARAMÉTEREK

| Képernyők száma      | 1                                                                                              |
|----------------------|------------------------------------------------------------------------------------------------|
| Képernyő mérete      | 43" - 65"                                                                                      |
| Magasság beállítása  | 500mm, Centre of the screen is 991 - 1491mm                                                    |
| Maximális teherbírás | 100kg / monitor                                                                                |
| VESA minimum         | 300 x 200mm                                                                                    |
| VESA maximum         | 800 x 600mm                                                                                    |
| Extra                | Laptop shelf, "pull & release" mounting brackets, 4-inch muting castor omni directional wheels |

## 02 MÉRETEK / SÚLY

| Termék méretei Sz x H x M | 1090 x 1815 x 806mm |
|---------------------------|---------------------|
| Doboz mértei Sz x H x M   | 1100 x 270 x 620mm  |
| Súly (doboz nélkül)       | 41.8kg              |
| Súly (dobozzal)           | 45.7kg              |
| EAN kód                   | 4948570033102       |