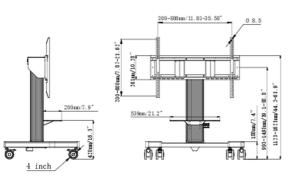

## 01 TECHNIKAI PARAMÉTEREK

| Képernyők száma      | 1                                                                                              |
|----------------------|------------------------------------------------------------------------------------------------|
| Képernyő mérete      | 43" - 65"                                                                                      |
| Magasság beállítása  | 500mm, Centre of the screen is 991 - 1491mm                                                    |
| Maximális teherbírás | 100kg / monitor                                                                                |
| VESA minimum         | 300 x 200mm                                                                                    |
| VESA maximum         | 800 x 600mm                                                                                    |
| Extra                | Laptop shelf, "pull & release" mounting brackets, 4-inch muting castor omni directional wheels |

## 02 MÉRETEK / SÚLY

| Termék méretei Sz x H x M | 1090 x 1815 x 806mm |
|---------------------------|---------------------|
| Doboz mértei Sz x H x M   | 1100 x 270 x 620mm  |
| Súly (doboz nélkül)       | 41.8kg              |
| Súly (dobozzal)           | 45.7kg              |
| EAN kód                   | 4948570033102       |