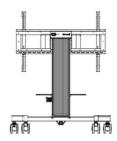

The 4-inch muting castor omni directional wheels make it easy and save to move the car around. The integrated screen bracket containing most VESA patterns, making it suitable for almost every display. Max supported display size is 86", max weight is 100kg.

## 01 TECHNIKAI PARAMÉTEREK

| Képernyők száma      | 1                                                                                              |
|----------------------|------------------------------------------------------------------------------------------------|
| Képernyő mérete      | 43" - 65"                                                                                      |
| Magasság beállítása  | 500mm, Centre of the screen is 991 - 1491mm                                                    |
| Maximális teherbírás | 100kg / monitor                                                                                |
| VESA minimum         | 300 x 200mm                                                                                    |
| VESA maximum         | 800 x 600mm                                                                                    |
| Extra                | Laptop shelf, "pull & release" mounting brackets, 4-inch muting castor omni directional wheels |