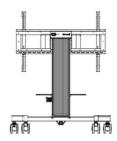

## Single column electric floor lift on wheels with easy mount brackets and laptop shelf

An anti-collision, motorized trolley for touch screens up to VESA 800x600mm. This product is unique because of its screen size and easy mount with "pull & release" brackets. This mobile stand with electrical height adjustment provides and silent height adjustment.

The 4-inch muting castor omni directional wheels make it easy and save to move the car around. The integrated screen bracket containing most VESA patterns, making it suitable for almost every display. Max supported display size is 86", max weight is 100kg.