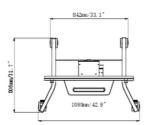

## 02 MÉRETEK / SÚLY

| Termék méretei Sz x H x M | 1090 x 1815 x 806mm |
|---------------------------|---------------------|
| Doboz mértei Sz x H x M   | 1100 x 270 x 620mm  |
| Súly (doboz nélkül)       | 41.8kg              |
| Súly (dobozzal)           | 45.7kg              |
| EAN kód                   | 4948570033102       |