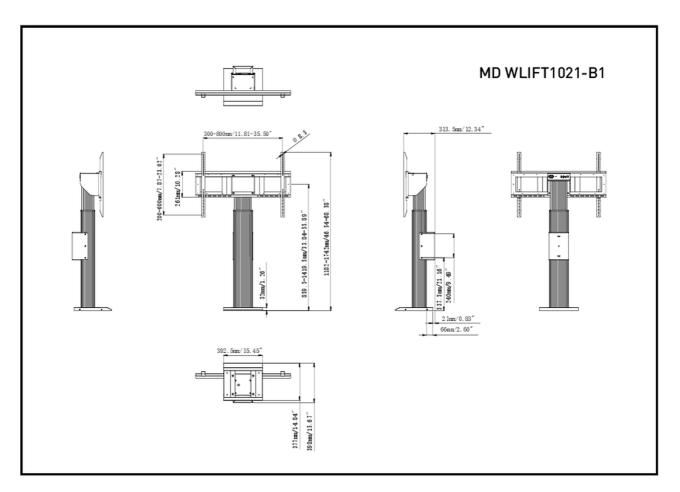

Yükseklik ayarı 560mm, Centre of the screen is 859,5 - 1419,5mm

 Maksimum ağırlık kapasitesi
 100kg / monitör

 VESA maksimum
 800 x 600mm

01.05.2024 06:25:09

## 02 ÖLÇÜLER / AĞIRLIK

| Ürün boyutları G x Y x D    | 1090 x 1315 x 806mm |
|-----------------------------|---------------------|
| Kutu boyutları G x Y x D    | 1100 x 270 x 620mm  |
| Ağırlık (kutu hariç)        | 41.8kg              |
| Ağırlık (kutu ile birlikte) | 45.7kg              |
| EAN kodu                    | 4948570033096       |