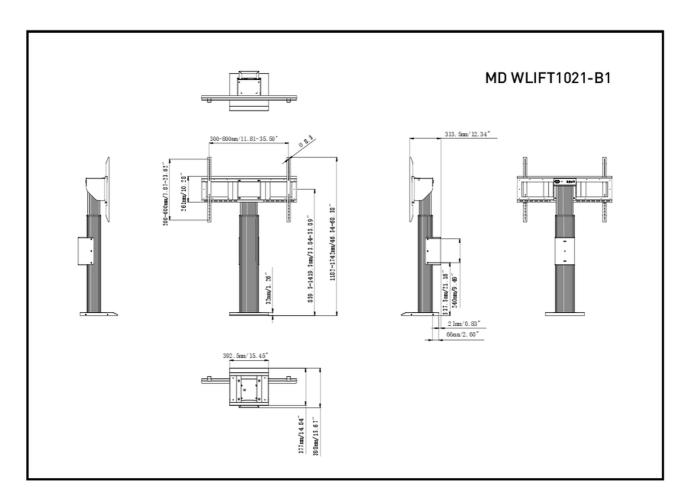

Yükseklik ayarı 560mm, Centre of the screen is 859,5 - 1419,5mm

 Maksimum ağırlık kapasitesi
 100kg / monitör

 VESA maksimum
 800 x 600mm

01.05.2024 06:25:09

## 02 ÖLÇÜLER / AĞIRLIK

| Ürün boyutları G x Y x D    | 1090 x 1315 x 806mm |
|-----------------------------|---------------------|
| Kutu boyutları G x Y x D    | 1100 x 270 x 620mm  |
| Ağırlık (kutu hariç)        | 41.8kg              |
| Ağırlık (kutu ile birlikte) | 45.7kg              |
| EAN kodu                    | 4948570033096       |