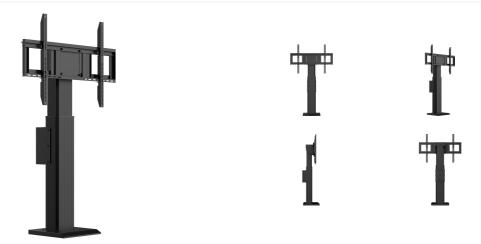

## Single column electric floor lift for monitors up to 86"

This fixed on-floor and wall single-column electric lift stand is a perfect solution for 55"-86" displays. It's suitable with screens up to VESA 800x600mm and up to 100 kg. Equipped with an easy mount, based on "pull and release" brackets and a wired remote, it is a perfect solution for displays placed in classrooms or conference rooms.

This column is a perfect match for the iiyama TE02 and TE04 SERIES iLFDs allowing users to control the height from the screen itself. With the option to save 2 height level pre-sets, different users can quickly adjust the screen position to their needs.