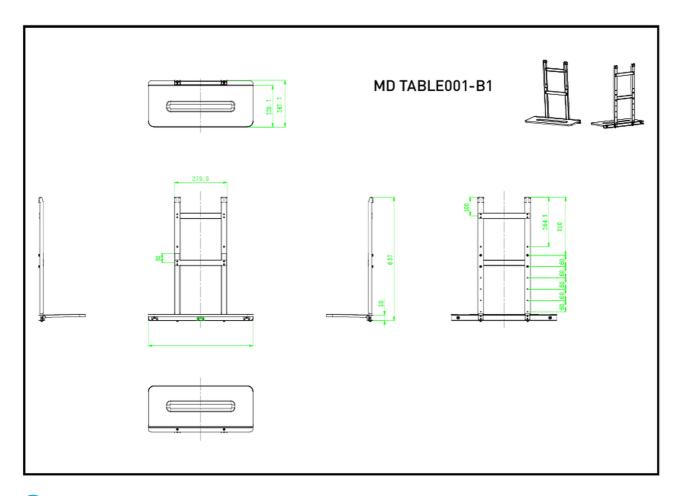

## 01 TECHNICAL SPECIFICATION

Max weight capacity

10kg / monitor

4948570033119

03 RELATED INFORMATION

**Related products** 

MD WLIFT1021-B1

All trademarks and registered trademarks acknowledged. E & O E. Specification subject to change without notice. All LCD's comply with ISO-9241-307:2008 in connection with pixel defects.