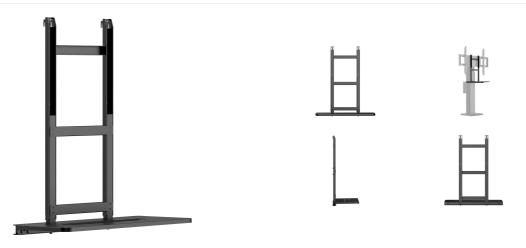

## Laptop shelf

This laptop shelf is an optional accessory compatible with the <u>MD WLIFT1021-B1</u>. Can be used to place a laptop in front of a large format display on a lift stand. It can support a computer with a maximum weight of up to 10kg.