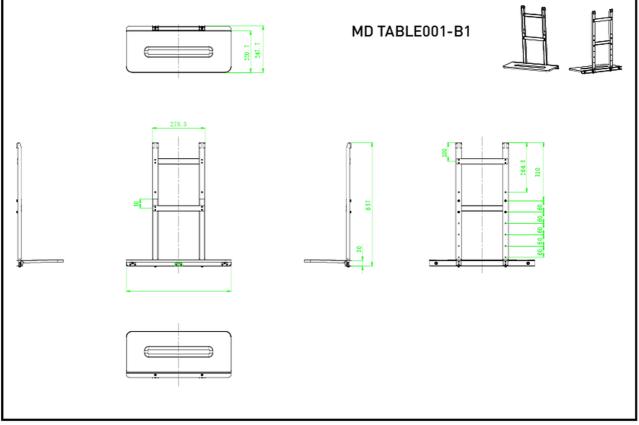

## 01 TECHNICAL SPECIFICATION

Max weight capacity

10kg / monitor

4948570033119

03 RELATED INFORMATION

**Related products** 

MD WLIFT1021-B1

All trademarks and registered trademarks acknowledged. E & O E. Specification subject to change without notice. All LCD's comply with ISO-9241-307:2008 in connection with pixel defects.