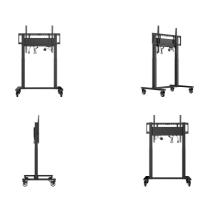

## Double column electric floor lift on wheels

An anti-collision electric trolley for large format displays up to VESA 800x600mm. This product is unique because of its screen flexibility and installation ease, within just five steps the product is installed and ready for use in any meeting area.

This mobile stand with electrical 500mm height adjustment provides a continuous and silent adjustment, controlled directly from a compatible iiyama TE SERIES display or with the attached control pad. The 4-inch muting castor omni directional wheels make it easy and save to move the car around. The integrated screen bracket supports most VESA patterns, making this floor lift suitable for every display up to 86" with a max. weight of 80kg.