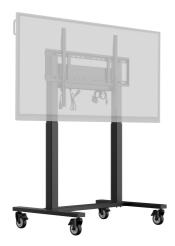

## Double column electric floor lift on wheels

An anti-collision electric trolley for large format displays up to VESA 800x600mm. This product is unique because of its screen flexibility and installation ease, within just five steps the product is installed and ready for use in any meeting area.

This mobile stand with electrical 500mm height adjustment provides a continuous and silent adjustment, controlled directly from a compatible iiyama TE SERIES display or with the attached control pad. The 4-inch muting castor omni directional wheels make it easy and save to move the car around. The integrated screen bracket supports most VESA patterns, making this floor lift suitable for every display up to 86" with a max. weight of 80kg.