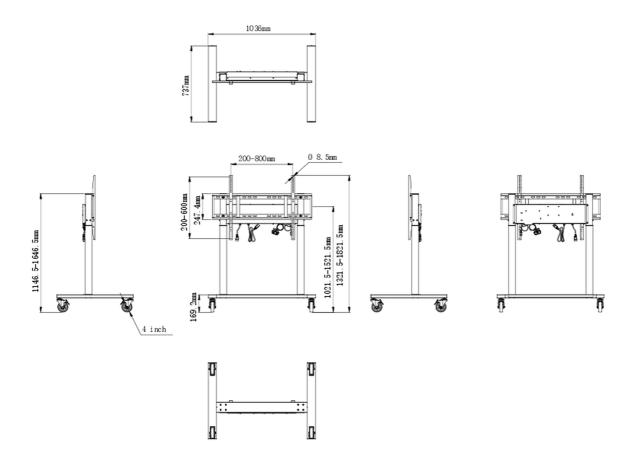

## 01 TECHNICAL SPECIFICATION

| Height adjustment   | 500mm, Centre of the screen is 1021.5 - 1521.5mm                                          |
|---------------------|-------------------------------------------------------------------------------------------|
| Max weight capacity | 80kg / monitor                                                                            |
| VESA maximum        | 800 x 600mm                                                                               |
| Extra               | cable clips, customized cables (USB cable, remote controller, two power extension cables) |
|                     | oubles,                                                                                   |

## 02 DIMENSIONS / WEIGHT

| Product dimensions W x H x D | 1036 x 1298 to 1798 x 737mm |
|------------------------------|-----------------------------|
| Box dimensions W x H x D     | 1123 x 1123 x 132mm         |
| Weight (without box)         | 32.4kg                      |
| Weight (with box)            | 37.1kg                      |
| EAN code                     | 4948570033126               |