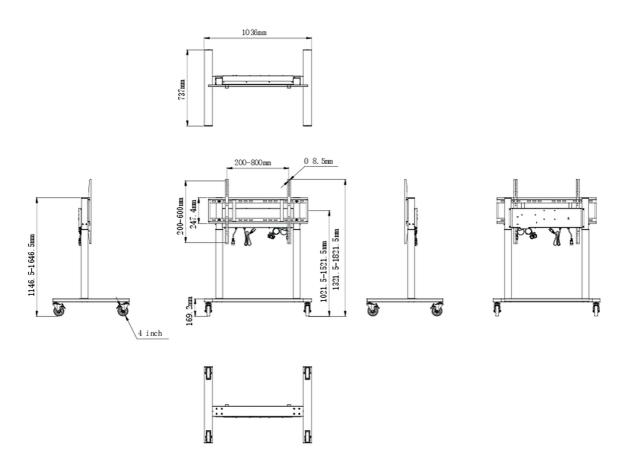

## 01 TECHNICAL SPECIFICATION

| Height adjustment   | 500mm, Centre of the screen is 1021.5 - 1521.5mm                                          |
|---------------------|-------------------------------------------------------------------------------------------|
| Max weight capacity | 80kg / monitor                                                                            |
| VESA maximum        | 800 x 600mm                                                                               |
| Extra               | cable clips, customized cables (USB cable, remote controller, two power extension cables) |
|                     | oubles,                                                                                   |

## 02 DIMENSIONS / WEIGHT

| Product dimensions W x H x D | 1036 x 1298 to 1798 x 737mm |
|------------------------------|-----------------------------|
| Box dimensions W x H x D     | 1123 x 1123 x 132mm         |
| Weight (without box)         | 32.4kg                      |
| Weight (with box)            | 37.1kg                      |
| EAN code                     | 4948570033126               |