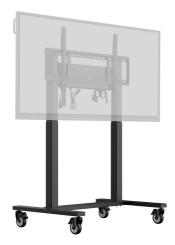

## Double column electric floor lift on wheels

An anti-collision electric trolley for large format displays up to VESA 800x600mm. This product is unique because of its screen flexibility and installation ease, within just five steps the product is installed and ready for use in any meeting area.

This mobile stand with electrical 500mm height adjustment provides a continuous and silent adjustment, controlled directly from a compatible iiyama TE SERIES display or with the attached control pad. The 4-inch muting castor omni directional wheels make it easy and save to move the car around. The integrated screen bracket supports most VESA patterns, making this floor lift suitable for every display up to 86" with a max. weight of 80kg.