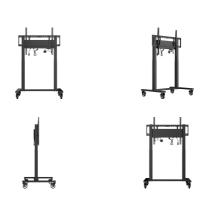

## Double column electric floor lift on wheels

An anti-collision electric trolley for large format displays up to VESA 800x600mm. This product is unique because of its screen flexibility and installation ease, within just five steps the product is installed and ready for use in any meeting area.

This mobile stand with electrical 500mm height adjustment provides a continuous and silent adjustment, controlled directly from a compatible iiyama TE SERIES display or with the attached control pad. The 4-inch muting castor omni directional wheels make it easy and save to move the car around. The integrated screen bracket supports most VESA patterns, making this floor lift suitable for every display up to 86" with a max. weight of 80kg.