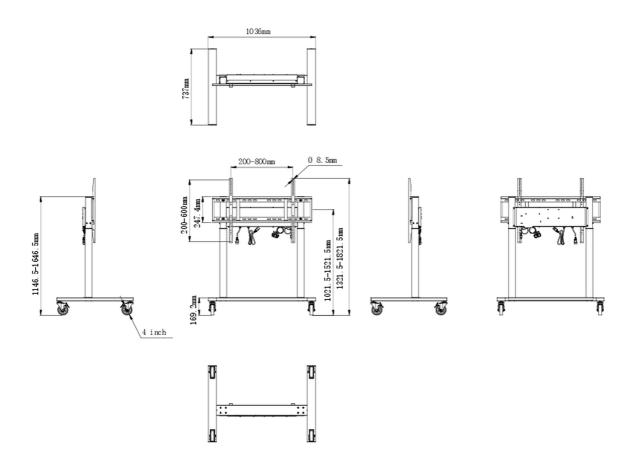

## 01 TECHNIKAI PARAMÉTEREK

| Magasság beállítása  | 500mm, Centre of the screen is 1021.5 - 1521.5mm                                          |
|----------------------|-------------------------------------------------------------------------------------------|
| Maximális teherbírás | 80kg / monitor                                                                            |
| VESA maximum         | 800 x 600mm                                                                               |
| Extra                | cable clips, customized cables (USB cable, remote controller, two power extension cables) |
|                      | Cables)                                                                                   |

## 02 MÉRETEK/SÚLY

| Termék méretei Sz x H x M | 1036 x 1298 to 1798 x 737mm |
|---------------------------|-----------------------------|
| Doboz mértei Sz x H x M   | 1123 x 1123 x 132mm         |
| Súly (doboz nélkül)       | 32.4kg                      |
| Súly (dobozzal)           | 37.1kg                      |
| EAN kód                   | 4948570033126               |