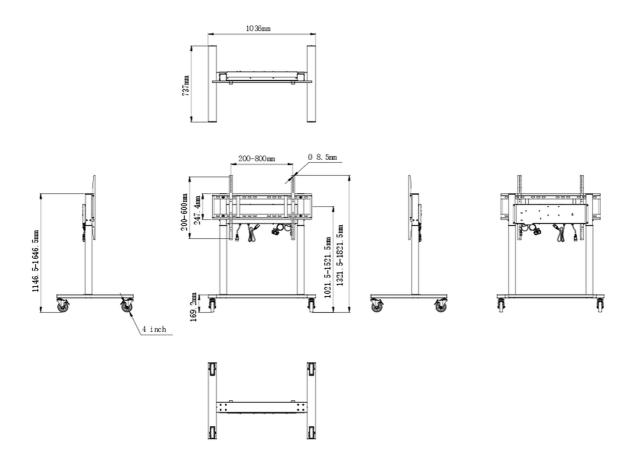

## 01 TECHNIKAI PARAMÉTEREK

| Magasság beállítása  | 500mm, Centre of the screen is 1021.5 - 1521.5mm                                          |
|----------------------|-------------------------------------------------------------------------------------------|
| Maximális teherbírás | 80kg / monitor                                                                            |
| VESA maximum         | 800 x 600mm                                                                               |
| Extra                | cable clips, customized cables (USB cable, remote controller, two power extension cables) |
|                      | Cables)                                                                                   |

## 02 MÉRETEK/SÚLY

| Termék méretei Sz x H x M | 1036 x 1298 to 1798 x 737mm |
|---------------------------|-----------------------------|
| Doboz mértei Sz x H x M   | 1123 x 1123 x 132mm         |
| Súly (doboz nélkül)       | 32.4kg                      |
| Súly (dobozzal)           | 37.1kg                      |
| EAN kód                   | 4948570033126               |