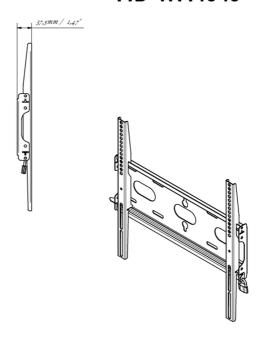

## Universal wall mount, up to VESA 400x400mm, max. 125kg

With the easy and quick fixation system, this wall mount guarantees safe usage in environments like schools and other public utility buildings.

Type Wall Mount

 Max weight capacity
 125kg / monitor

 VESA minimum
 100 x 100mm

 VESA maximum
 400 x 400mm