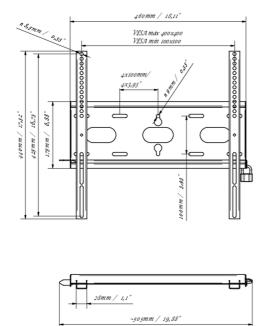

Type Wall Mount

 Max weight capacity
 125kg / monitor

 VESA minimum
 100 x 100mm

 VESA maximum
 400 x 400mm

## 03 DIMENSIONS / WEIGHT

| Product dimensions W x H x D | 460 x 440 x 37.5mm |
|------------------------------|--------------------|
| Box dimensions W x H x D     | 205 x 505 x 38mm   |
| Weight (without box)         | 1.8kg              |
| Weight (with box)            | 2.5kg              |
| EAN code                     | 5902841107281      |