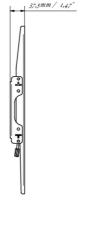

## 03 DIMENSIONS / WEIGHT

| Product dimensions W x H x D | 460 x 440 x 37.5mm |
|------------------------------|--------------------|
| Box dimensions W x H x D     | 205 x 505 x 38mm   |
| Weight (without box)         | 1.8kg              |
| Weight (with box)            | 2.5kg              |
| EAN code                     | 5902841107281      |