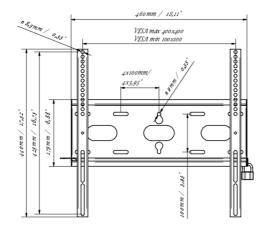

## 03 DIMENSIONS / WEIGHT

| Product dimensions W x H x D | 460 x 440 x 37.5mm |
|------------------------------|--------------------|
| Box dimensions W x H x D     | 205 x 505 x 38mm   |
| Weight (without box)         | 1.8kg              |
| Weight (with box)            | 2.5kg              |
| EAN code                     | 5902841107281      |