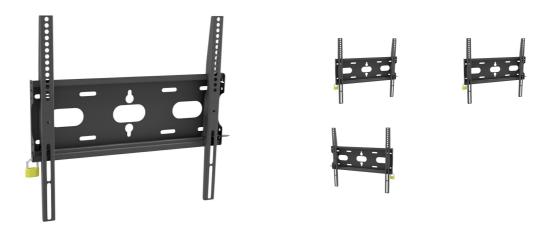

#### Universal wall mount, up to VESA 400x400mm, max. 125kg

With the easy and quick fixation system, this wall mount guarantees safe usage in environments like schools and other public utility buildings.

Type Wall Mount

# MD-WM4040