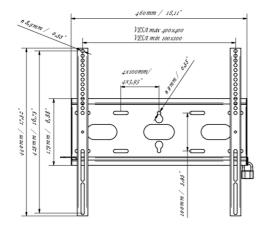

#### DIMENSIONS / WEIGHT

| Product dimensions W x H x D | 460 x 440 x 37.5mm |
|------------------------------|--------------------|
| Box dimensions W x H x D     | 205 x 505 x 38mm   |
| Weight (without box)         | 1.8kg              |
| Weight (with box)            | 2.5kg              |
| EAN code                     | 5902841107281      |

# 02 TECHNICAL SPECIFICATION

 Max weight capacity
 125kg / monitor

 VESA minimum
 100 x 100mm

 VESA maximum
 400 x 400mm