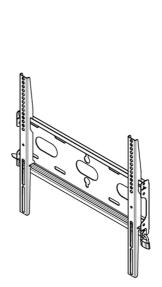

#### Universal wall mount, up to VESA 400x400mm, max. 125kg

With the easy and quick fixation system, this wall mount guarantees safe usage in environments like schools and other public utility buildings.

Type Wall Mount