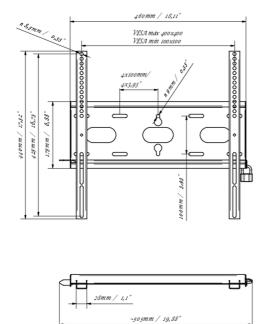

# 02 TECHNICAL SPECIFICATION

 Max weight capacity
 125kg / monitor

 VESA minimum
 100 x 100mm

 VESA maximum
 400 x 400mm

#### DIMENSIONS / WEIGHT

| Product dimensions W x H x D | 460 x 440 x 37.5mm |
|------------------------------|--------------------|
| Box dimensions W x H x D     | 205 x 505 x 38mm   |
| Weight (without box)         | 1.8kg              |
| Weight (with box)            | 2.5kg              |
| EAN code                     | 5902841107281      |