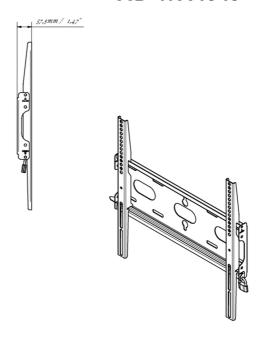

#### Universal wall mount, up to VESA 400x400mm, max. 125kg

With the easy and quick fixation system, this wall mount guarantees safe usage in environments like schools and other public utility buildings.

#### DIMENSIONS / WEIGHT

| Product dimensions W x H x D | 460 x 440 x 37.5mm |
|------------------------------|--------------------|
| Box dimensions W x H x D     | 205 x 505 x 38mm   |
| Weight (without box)         | 1.8kg              |
| Weight (with box)            | 2.5kg              |
| EAN code                     | 5902841107281      |