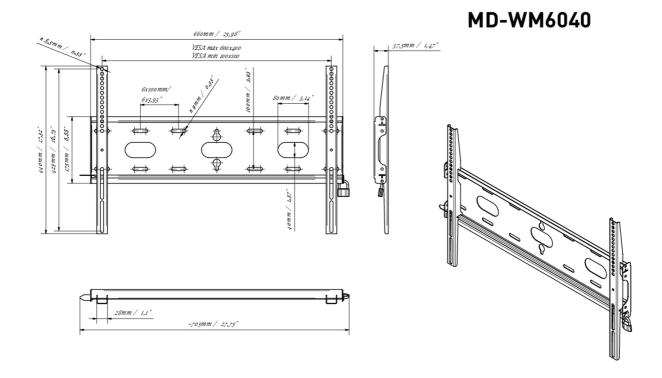

## MD-WM6040 SESS MAN CONSTRUCT SESS MAN CONSTR

## 03 DIMENSIONS / WEIGHT

| Product dimensions W x H x D | 660 x 440 x 37.5mm |
|------------------------------|--------------------|
| Box dimensions W x H x D     | 690 x 220 x 40mm   |
| Weight (without box)         | 2.3kg              |
| Weight (with box)            | 3kg                |
| EAN code                     | 5902841107106      |