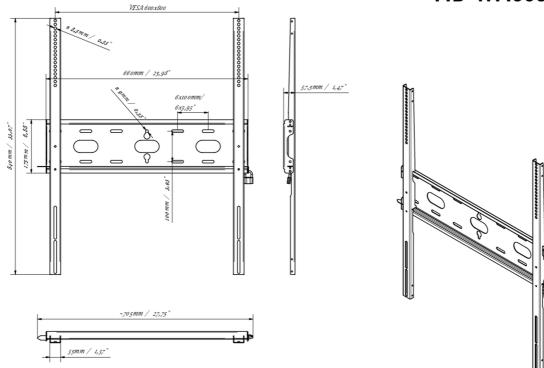

### 03 DIMENSIONS / WEIGHT

| Product dimensions W x H x D | 660 x 840 x 37.5mm |
|------------------------------|--------------------|
| Box dimensions W x H x D     | 930 x 220 x 40mm   |
| Weight (without box)         | 3.4kg              |
| Weight (with box)            | 4.1kg              |
| EAN code                     | 5902841107069      |