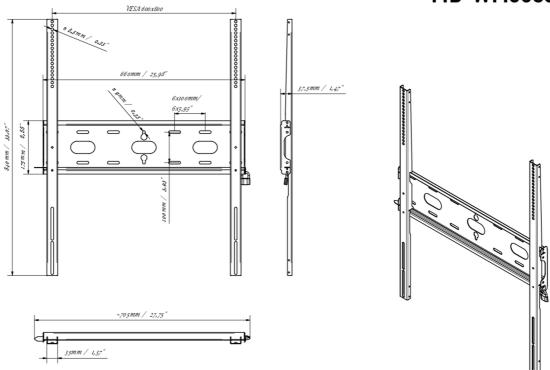

### 03 DIMENSIONS / WEIGHT

| Product dimensions W x H x D | 660 x 840 x 37.5mm |
|------------------------------|--------------------|
| Box dimensions W x H x D     | 930 x 220 x 40mm   |
| Weight (without box)         | 3.4kg              |
| Weight (with box)            | 4.1kg              |
| EAN code                     | 5902841107069      |