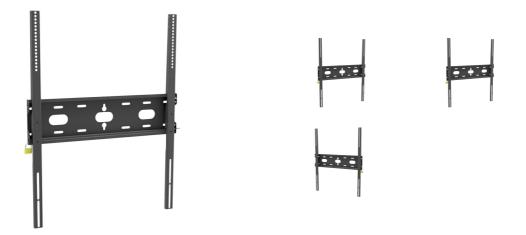

### Universal wall mount, up to VESA 600x800mm, max. 125kg

With the easy and quick fixation system, this wall mount guarantees safe usage in environments like schools and other public utility buildings.