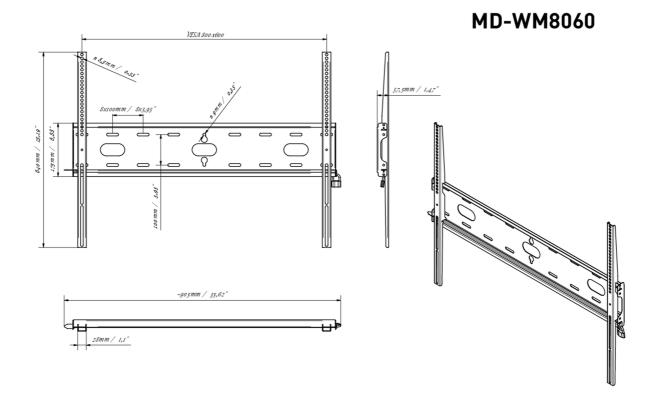

## 03 DIMENSIONS / WEIGHT

| Product dimensions W x H x D | 860 x 640 x 37.5mm |
|------------------------------|--------------------|
| Box dimensions W x H x D     | 930 x 220 x 40mm   |
| Weight (without box)         | 3.3kg              |
| Weight (with box)            | 4kg                |
| EAN code                     | 5902841107380      |